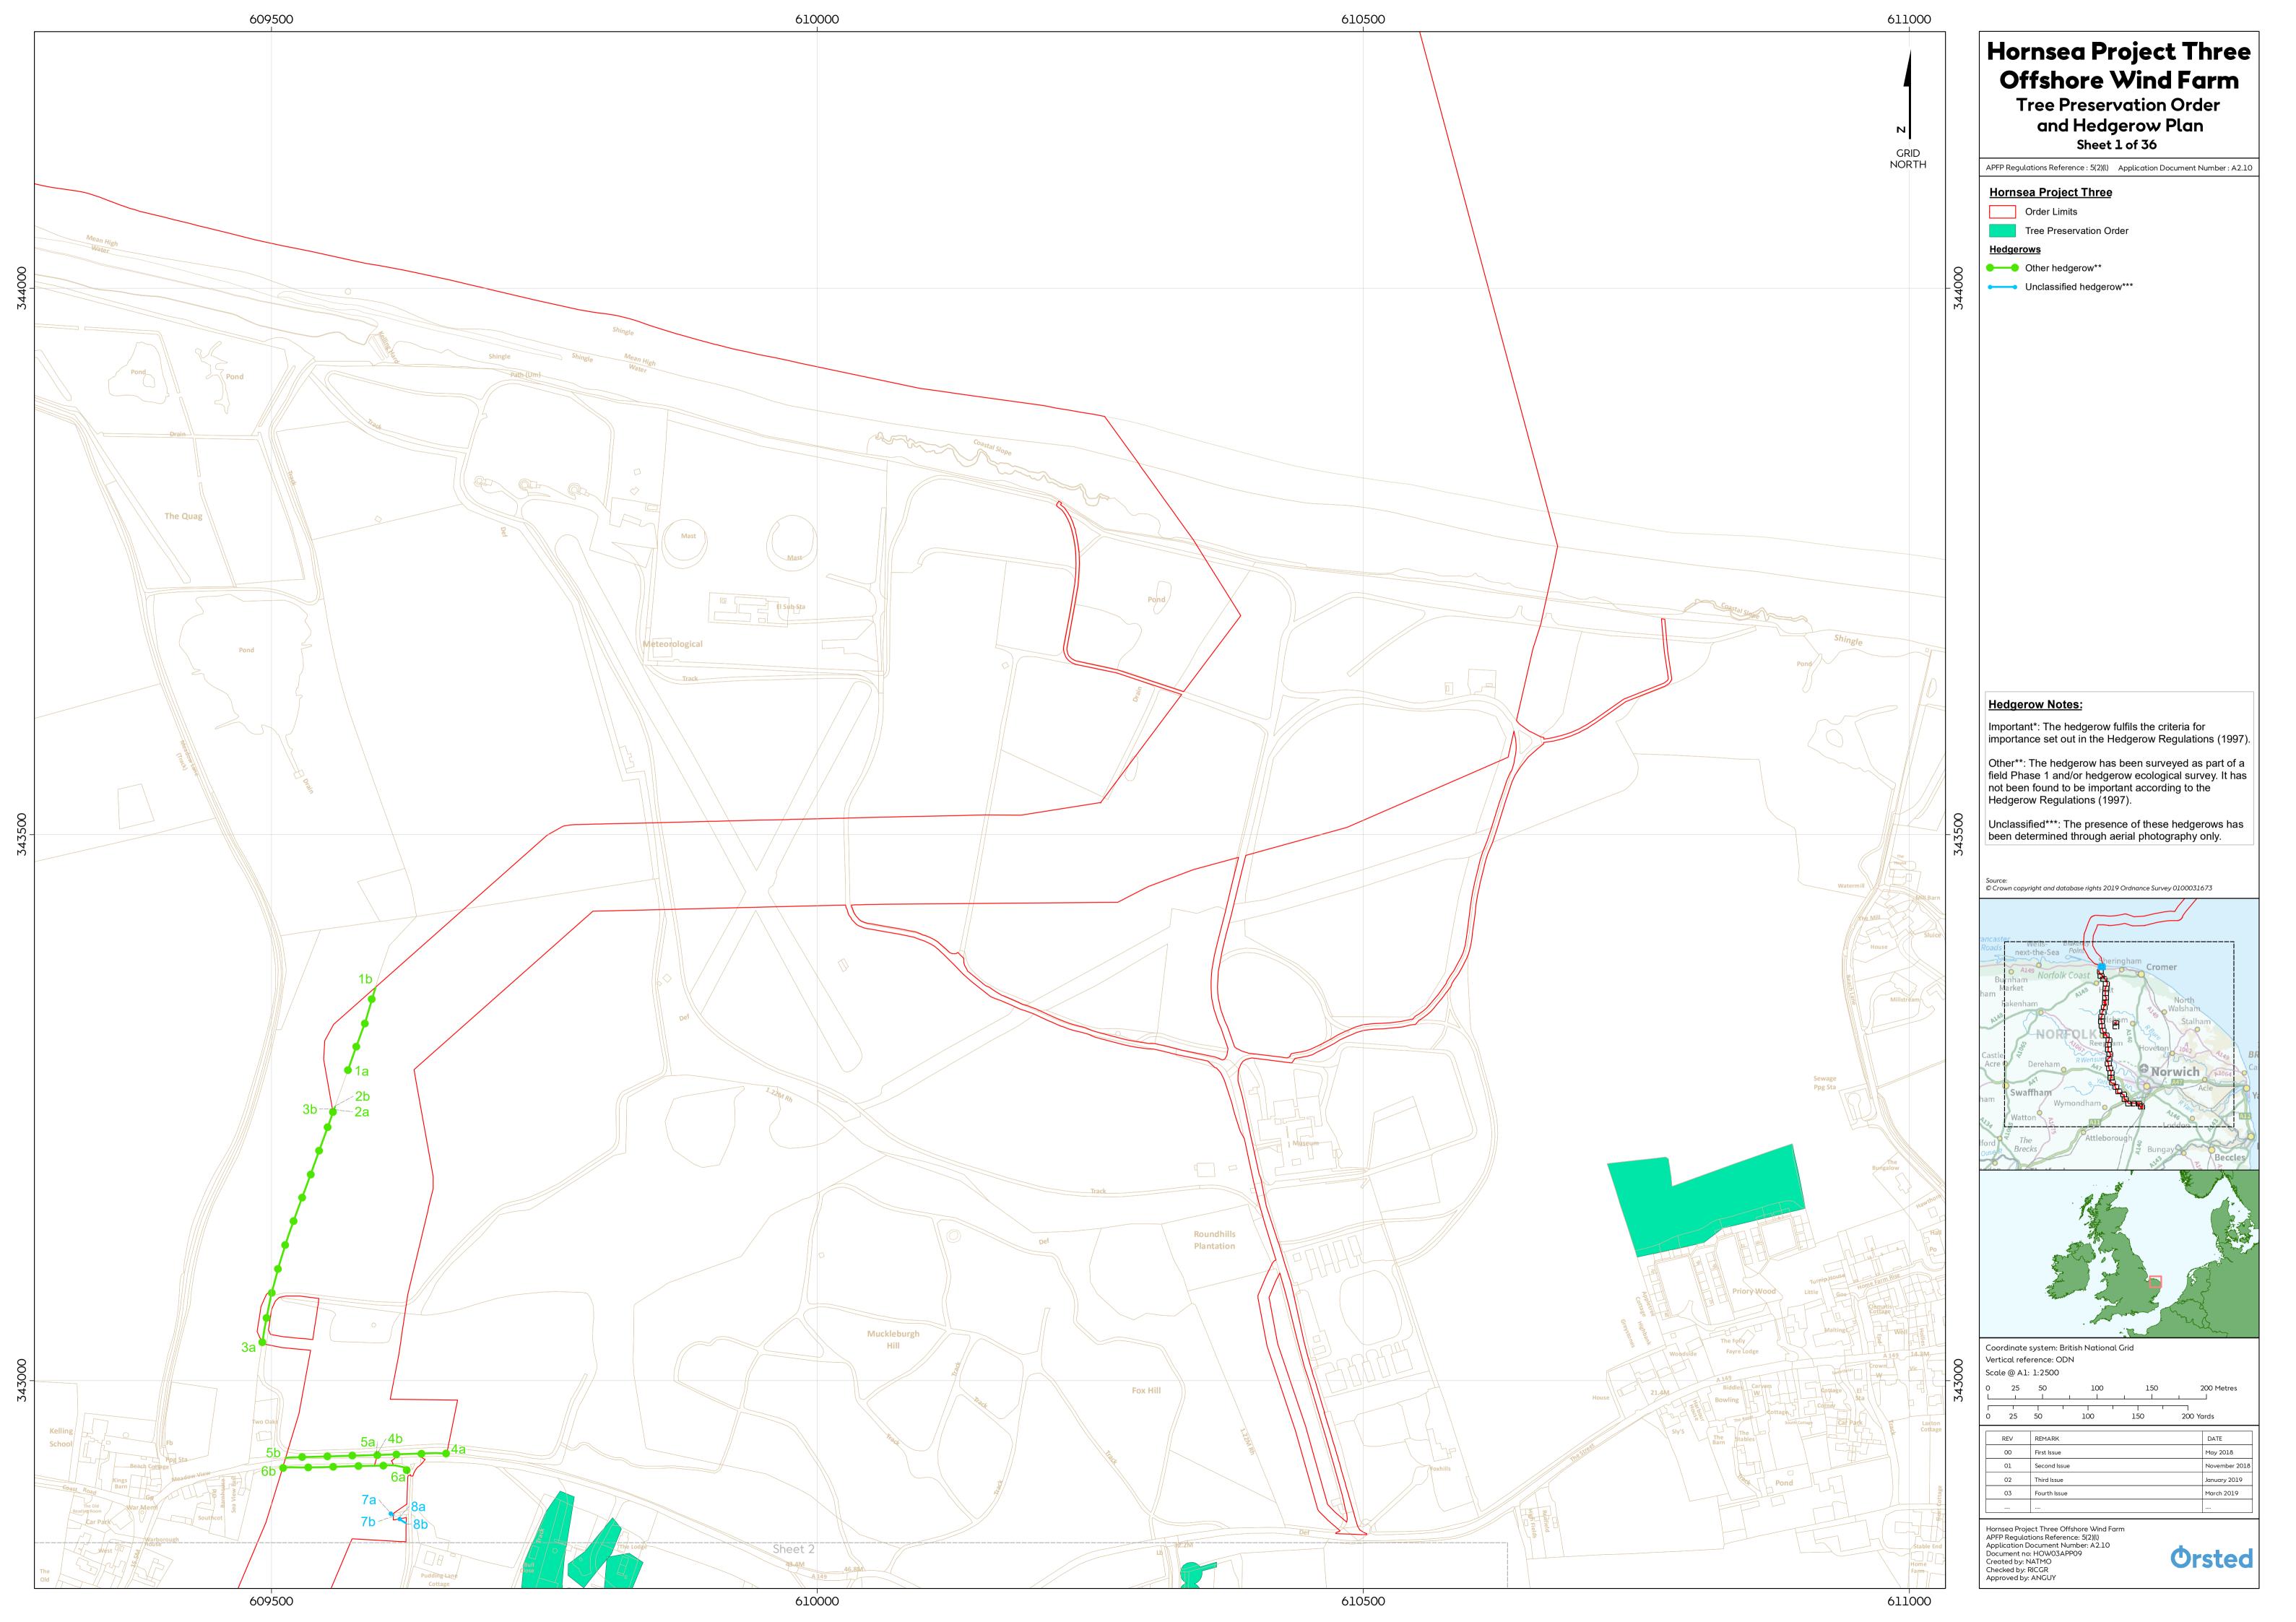

| Colney<br>Training<br>Sentre<br>Table | 306500 | Hornsea Project Three<br>Offshore Wind Farm   Tree Preservation Order<br>and Hedgerow Plan<br>Sheet 29 of 36   APFP Regulations Reference : 5(2)() Application Document Number : A2.10   Hornsea Project Three Order Limits   Order Limits Tree Preservation Order   Hedgerows Other hedgerow**   Other hedgerow** Other hedgerow***                                                                                                                                                                                                                                                                                                                                                                                                                                                                                                                                                                                                                                         |
|---------------------------------------|--------|------------------------------------------------------------------------------------------------------------------------------------------------------------------------------------------------------------------------------------------------------------------------------------------------------------------------------------------------------------------------------------------------------------------------------------------------------------------------------------------------------------------------------------------------------------------------------------------------------------------------------------------------------------------------------------------------------------------------------------------------------------------------------------------------------------------------------------------------------------------------------------------------------------------------------------------------------------------------------|
| Track                                 | 306000 | Hedgerow Notes:   Important*: The hedgerow fulfils the criteria for importance set out in the Hedgerow Regulations (1997).   Other**: The hedgerow has been surveyed as part of a field Phase 1 and/or hedgerow ecological survey. It has not been found to be important according to the Hedgerow Regulations (1997).   Unclassified***: The presence of these hedgerows has been determined through aerial photography only.   Source:   • Crown copyright and database rights 2019 Ordnance Survey 0100031673   Important   • Crown copyright and database rights 2019 Ordnance Survey 0100031673   • Crown copyright and database rights 2019 Ordnance Survey 0100031673   • Crown copyright and database rights 2019 Ordnance Survey 0100031673   • Crown copyright and database rights 2019 Ordnance Survey 0100031673   • Crown copyright and database rights 2019 Ordnance Survey 0100031673   • Crown copyright and database rights 2019 Ordnance Survey 0100031673 |
| 33.5M                                 | 305500 | Beccles   Coordinate system: British National Grid   Vertical reference: ODN   Scale @ A1: 1:2500   O 25 50 100 150 200 Metres   O 25 50 100 150 200 Vards   REV REMARK DATE May 2018   O 25 50 100 150 200 Vards   March 2019 March 2019 March 2019 March 2019   U March 2010 March 2019 March 2019   U March 2010 March 2019 March 2019   U March 2010 March 2                                                                                                                                                                                                                                                                                                                                                     |