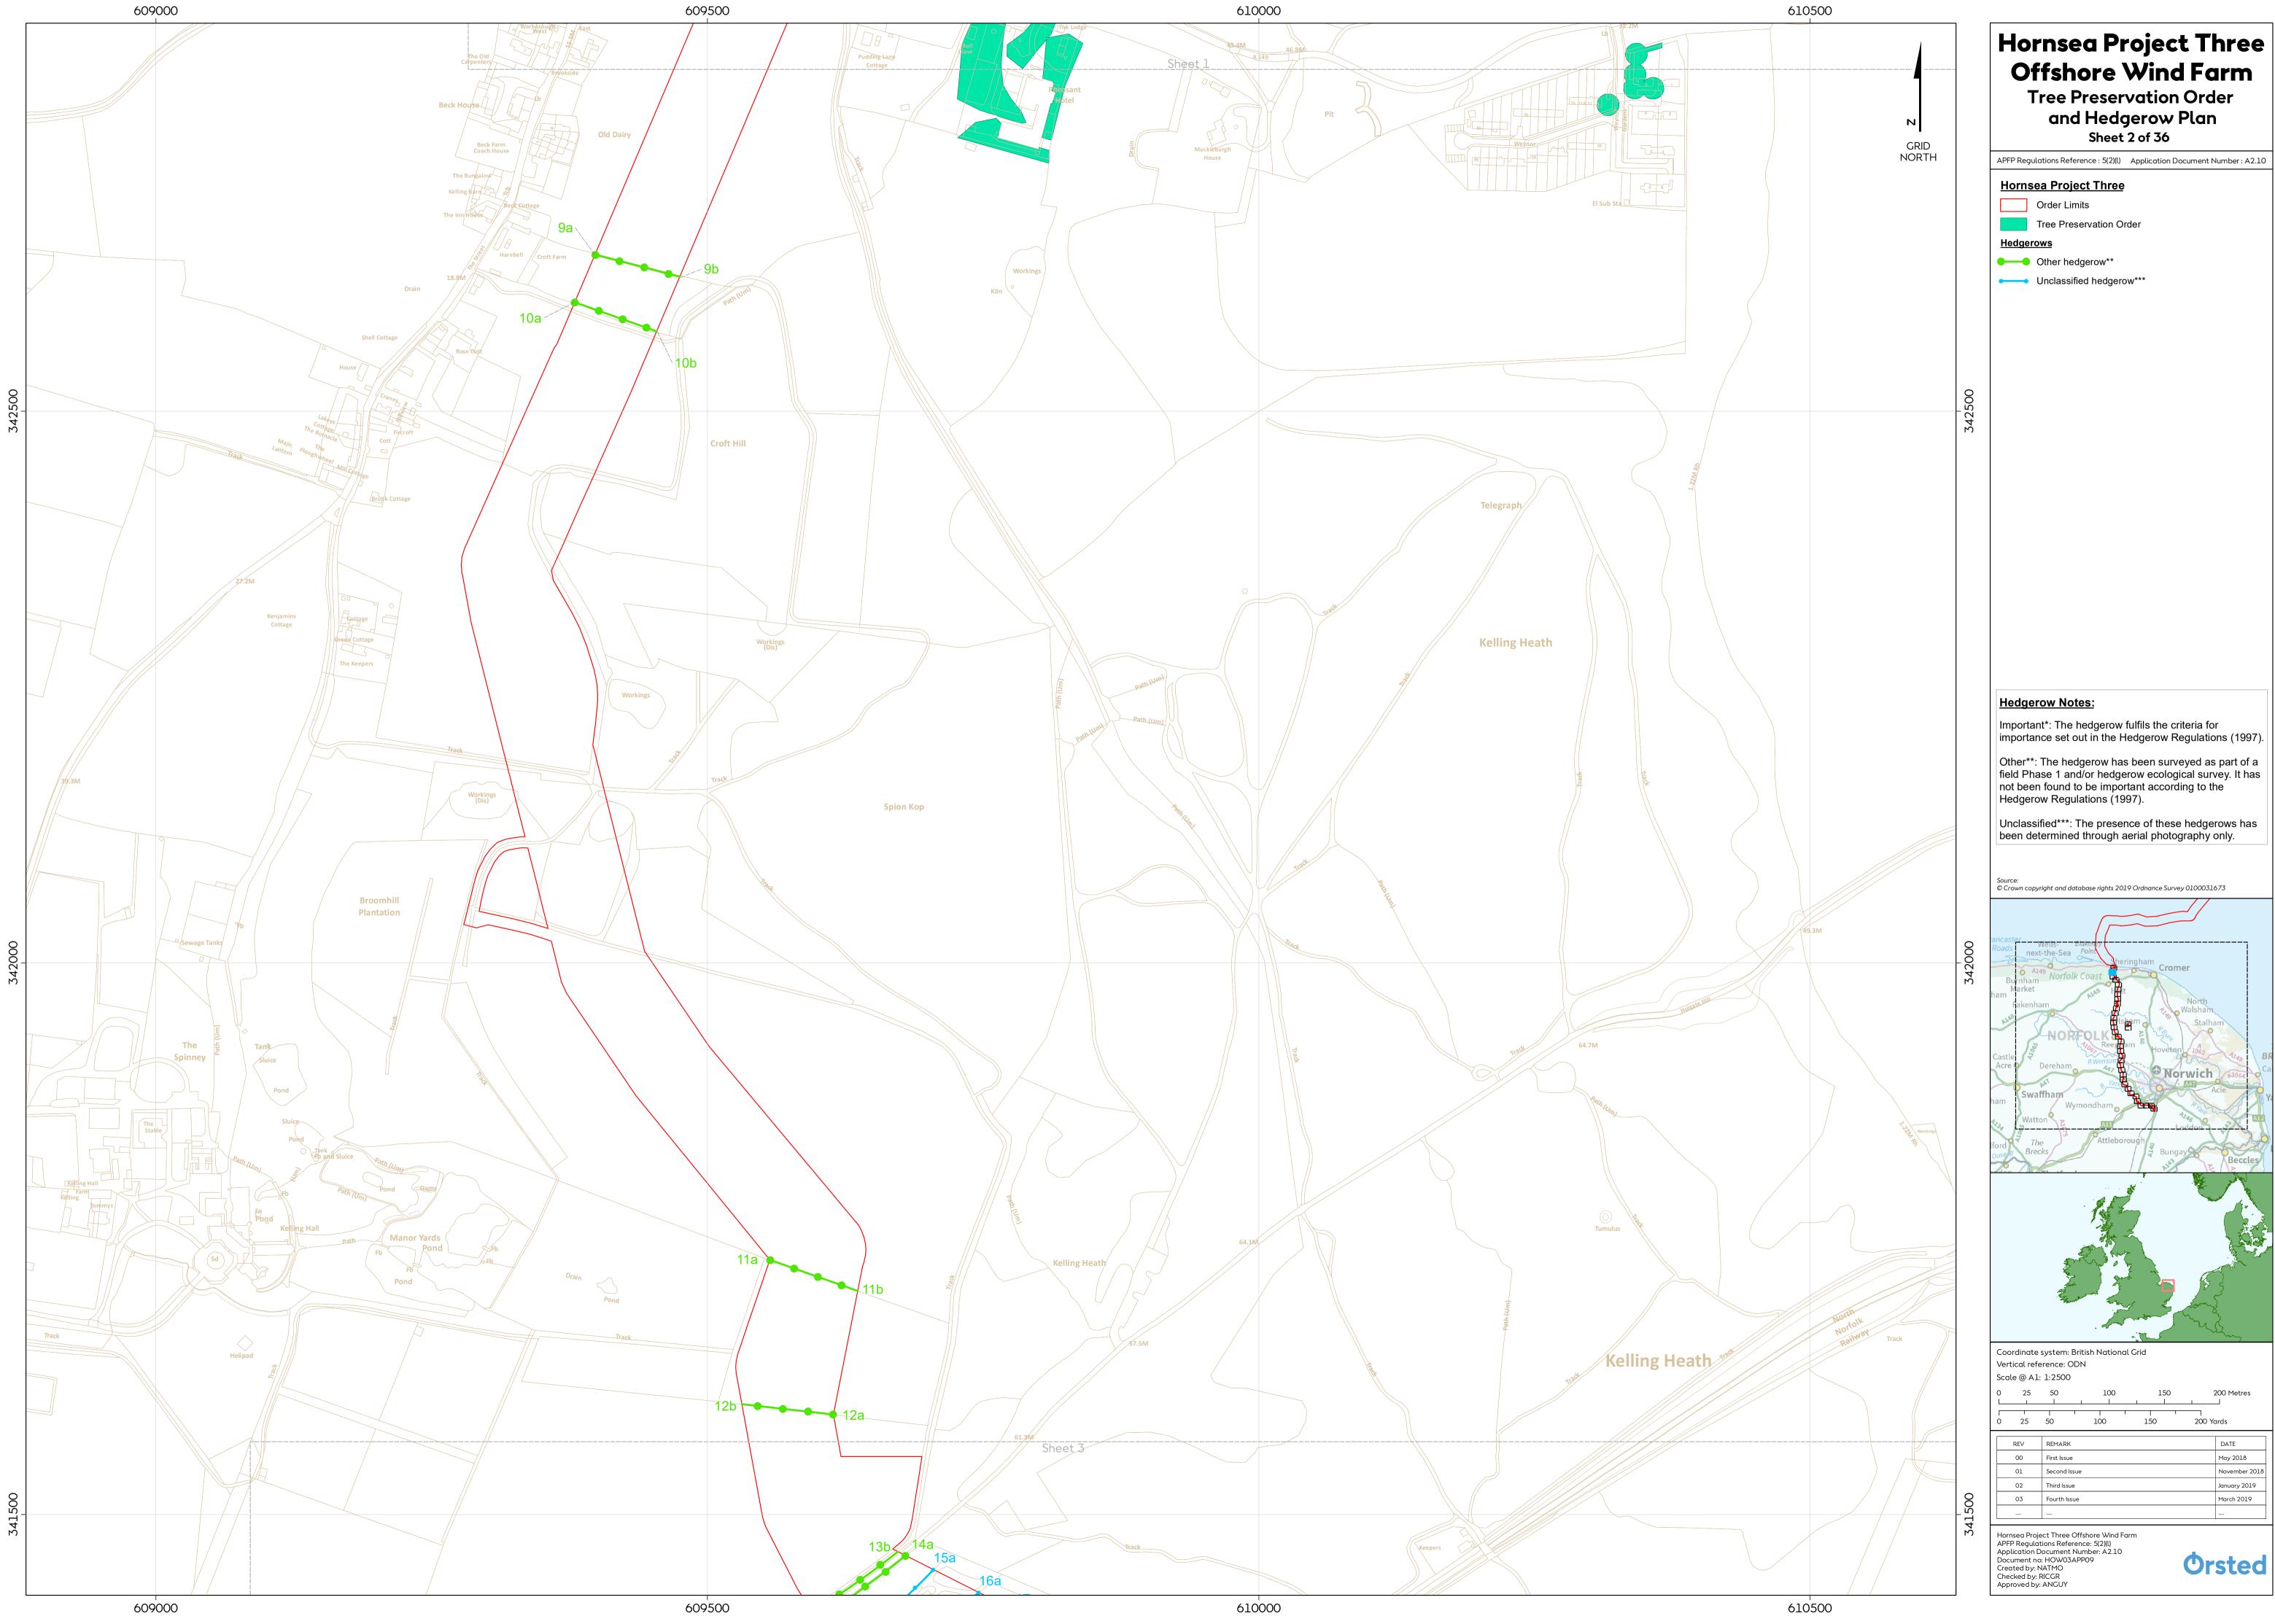

| Colney<br>Training<br>Sentre<br>Table | 306500 | Hornsea Project Three<br>Offshore Wind Farm   Tree Preservation Order<br>and Hedgerow Plan<br>Sheet 29 of 36   APFP Regulations Reference : 5(2)() Application Document Number : A2.10   Hornsea Project Three Order Limits   Order Limits Tree Preservation Order   Hedgerows Other hedgerow**   Other hedgerow** Other hedgerow***                                                                                                                                                                                                                                                                                                                                                                                                                                                                                                                                                                                                                                         |
|---------------------------------------|--------|------------------------------------------------------------------------------------------------------------------------------------------------------------------------------------------------------------------------------------------------------------------------------------------------------------------------------------------------------------------------------------------------------------------------------------------------------------------------------------------------------------------------------------------------------------------------------------------------------------------------------------------------------------------------------------------------------------------------------------------------------------------------------------------------------------------------------------------------------------------------------------------------------------------------------------------------------------------------------|
| Track                                 | 306000 | Hedgerow Notes:   Important*: The hedgerow fulfils the criteria for importance set out in the Hedgerow Regulations (1997).   Other**: The hedgerow has been surveyed as part of a field Phase 1 and/or hedgerow ecological survey. It has not been found to be important according to the Hedgerow Regulations (1997).   Unclassified***: The presence of these hedgerows has been determined through aerial photography only.   Source:   • Crown copyright and database rights 2019 Ordnance Survey 0100031673   Important   • Crown copyright and database rights 2019 Ordnance Survey 0100031673   • Crown copyright and database rights 2019 Ordnance Survey 0100031673   • Crown copyright and database rights 2019 Ordnance Survey 0100031673   • Crown copyright and database rights 2019 Ordnance Survey 0100031673   • Crown copyright and database rights 2019 Ordnance Survey 0100031673   • Crown copyright and database rights 2019 Ordnance Survey 0100031673 |
| 33.5M                                 | 305500 | Beccles   Coordinate system: British National Grid   Vertical reference: ODN   Scale @ A1: 1:2500   O 25 50 100 150 200 Metres   O 25 50 100 150 200 Vards   REV REMARK DATE May 2018   O 25 50 100 150 200 Vards   March 2019 March 2019 March 2019 March 2019   U March 2010 March 2019 March 2019   U March 2010 March 2019 March 2019   U March 2010 March 2                                                                                                                                                                                                                                                                                                                                                     |