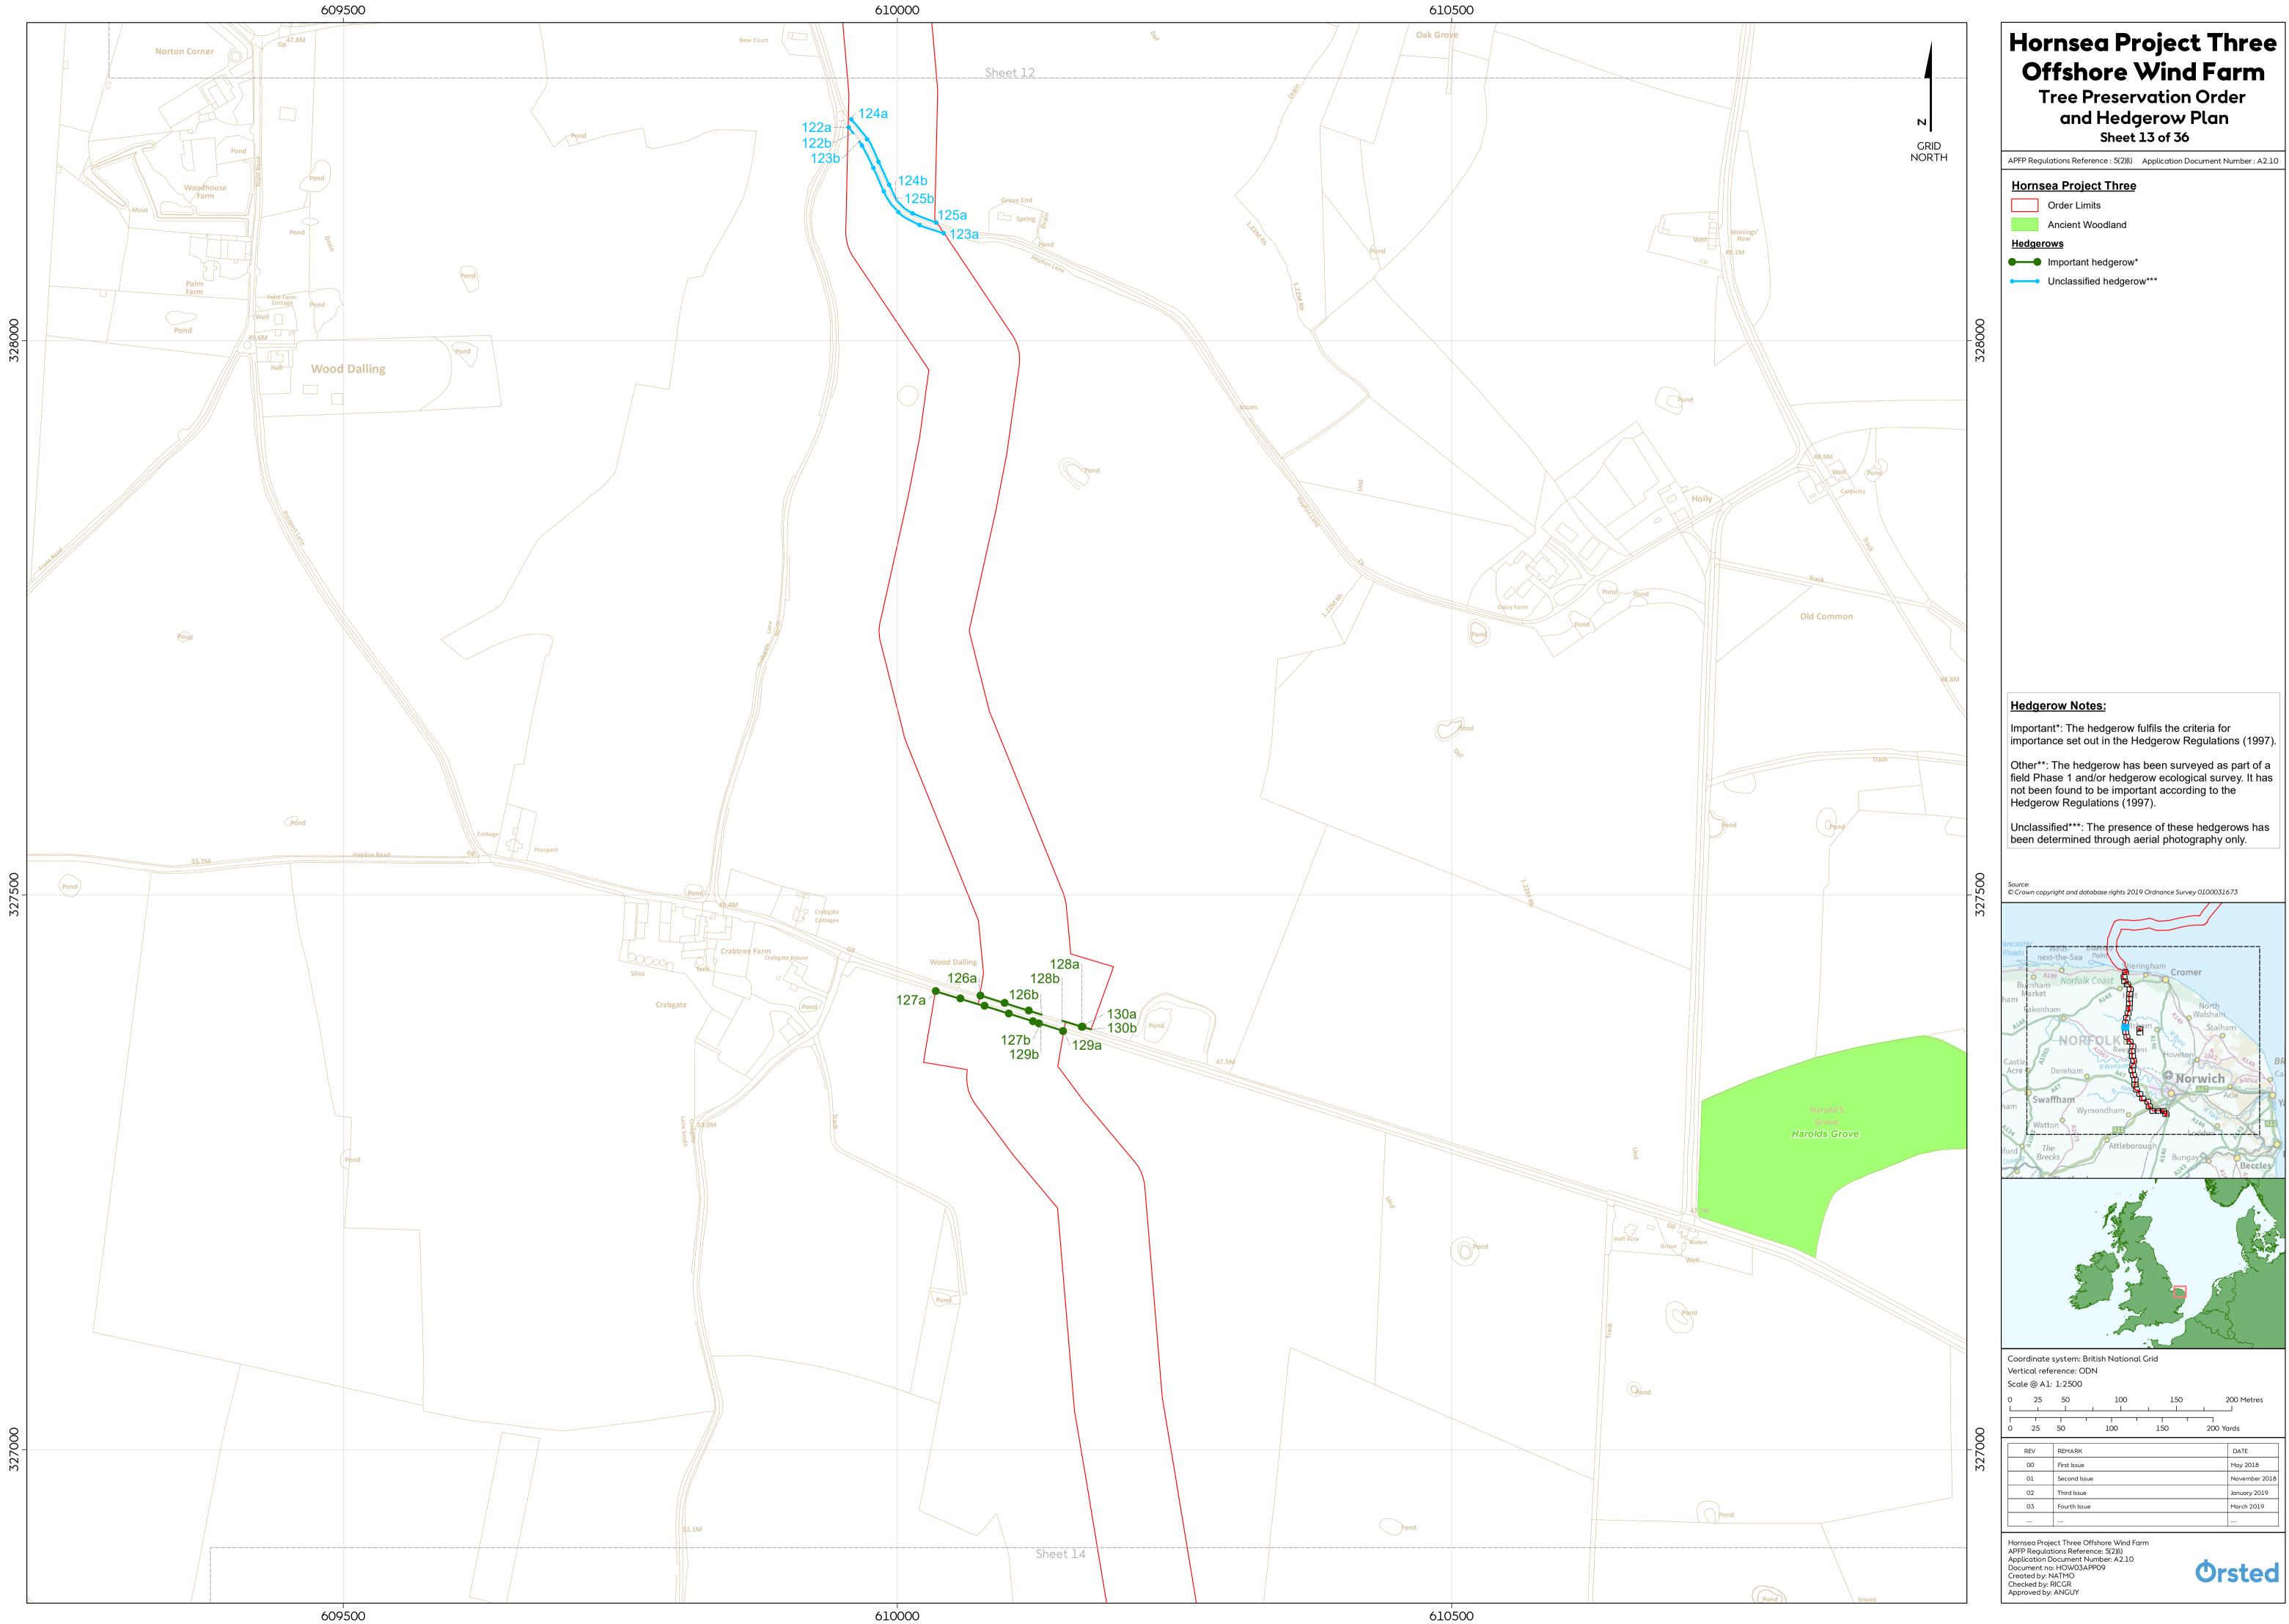

| Colney<br>Training<br>Sentre<br>Table | 306500 | Hornsea Project Three<br>Offshore Wind Farm   Tree Preservation Order<br>and Hedgerow Plan<br>Sheet 29 of 36   APFP Regulations Reference : 5(2)() Application Document Number : A2.10   Hornsea Project Three Order Limits   Order Limits Tree Preservation Order   Hedgerows Other hedgerow**   Other hedgerow** Other hedgerow***                                                                                                                                                                                                                                                                                                                                                                                                                                                                                                                                                                                                                                         |
|---------------------------------------|--------|------------------------------------------------------------------------------------------------------------------------------------------------------------------------------------------------------------------------------------------------------------------------------------------------------------------------------------------------------------------------------------------------------------------------------------------------------------------------------------------------------------------------------------------------------------------------------------------------------------------------------------------------------------------------------------------------------------------------------------------------------------------------------------------------------------------------------------------------------------------------------------------------------------------------------------------------------------------------------|
| Track                                 | 306000 | Hedgerow Notes:   Important*: The hedgerow fulfils the criteria for importance set out in the Hedgerow Regulations (1997).   Other**: The hedgerow has been surveyed as part of a field Phase 1 and/or hedgerow ecological survey. It has not been found to be important according to the Hedgerow Regulations (1997).   Unclassified***: The presence of these hedgerows has been determined through aerial photography only.   Source:   • Crown copyright and database rights 2019 Ordnance Survey 0100031673   Important   • Crown copyright and database rights 2019 Ordnance Survey 0100031673   • Crown copyright and database rights 2019 Ordnance Survey 0100031673   • Crown copyright and database rights 2019 Ordnance Survey 0100031673   • Crown copyright and database rights 2019 Ordnance Survey 0100031673   • Crown copyright and database rights 2019 Ordnance Survey 0100031673   • Crown copyright and database rights 2019 Ordnance Survey 0100031673 |
| 33.5M                                 | 305500 | Beccles   Coordinate system: British National Grid   Vertical reference: ODN   Scale @ A1: 1:2500   O 25 50 100 150 200 Metres   O 25 50 100 150 200 Vards   REV REMARK DATE May 2018   O 25 50 100 150 200 Vards   March 2019 March 2019 March 2019 March 2019   U March 2010 March 2019 March 2019   U March 2010 March 2019 March 2019   U March 2010 March 2                                                                                                                                                                                                                                                                                                                                                     |