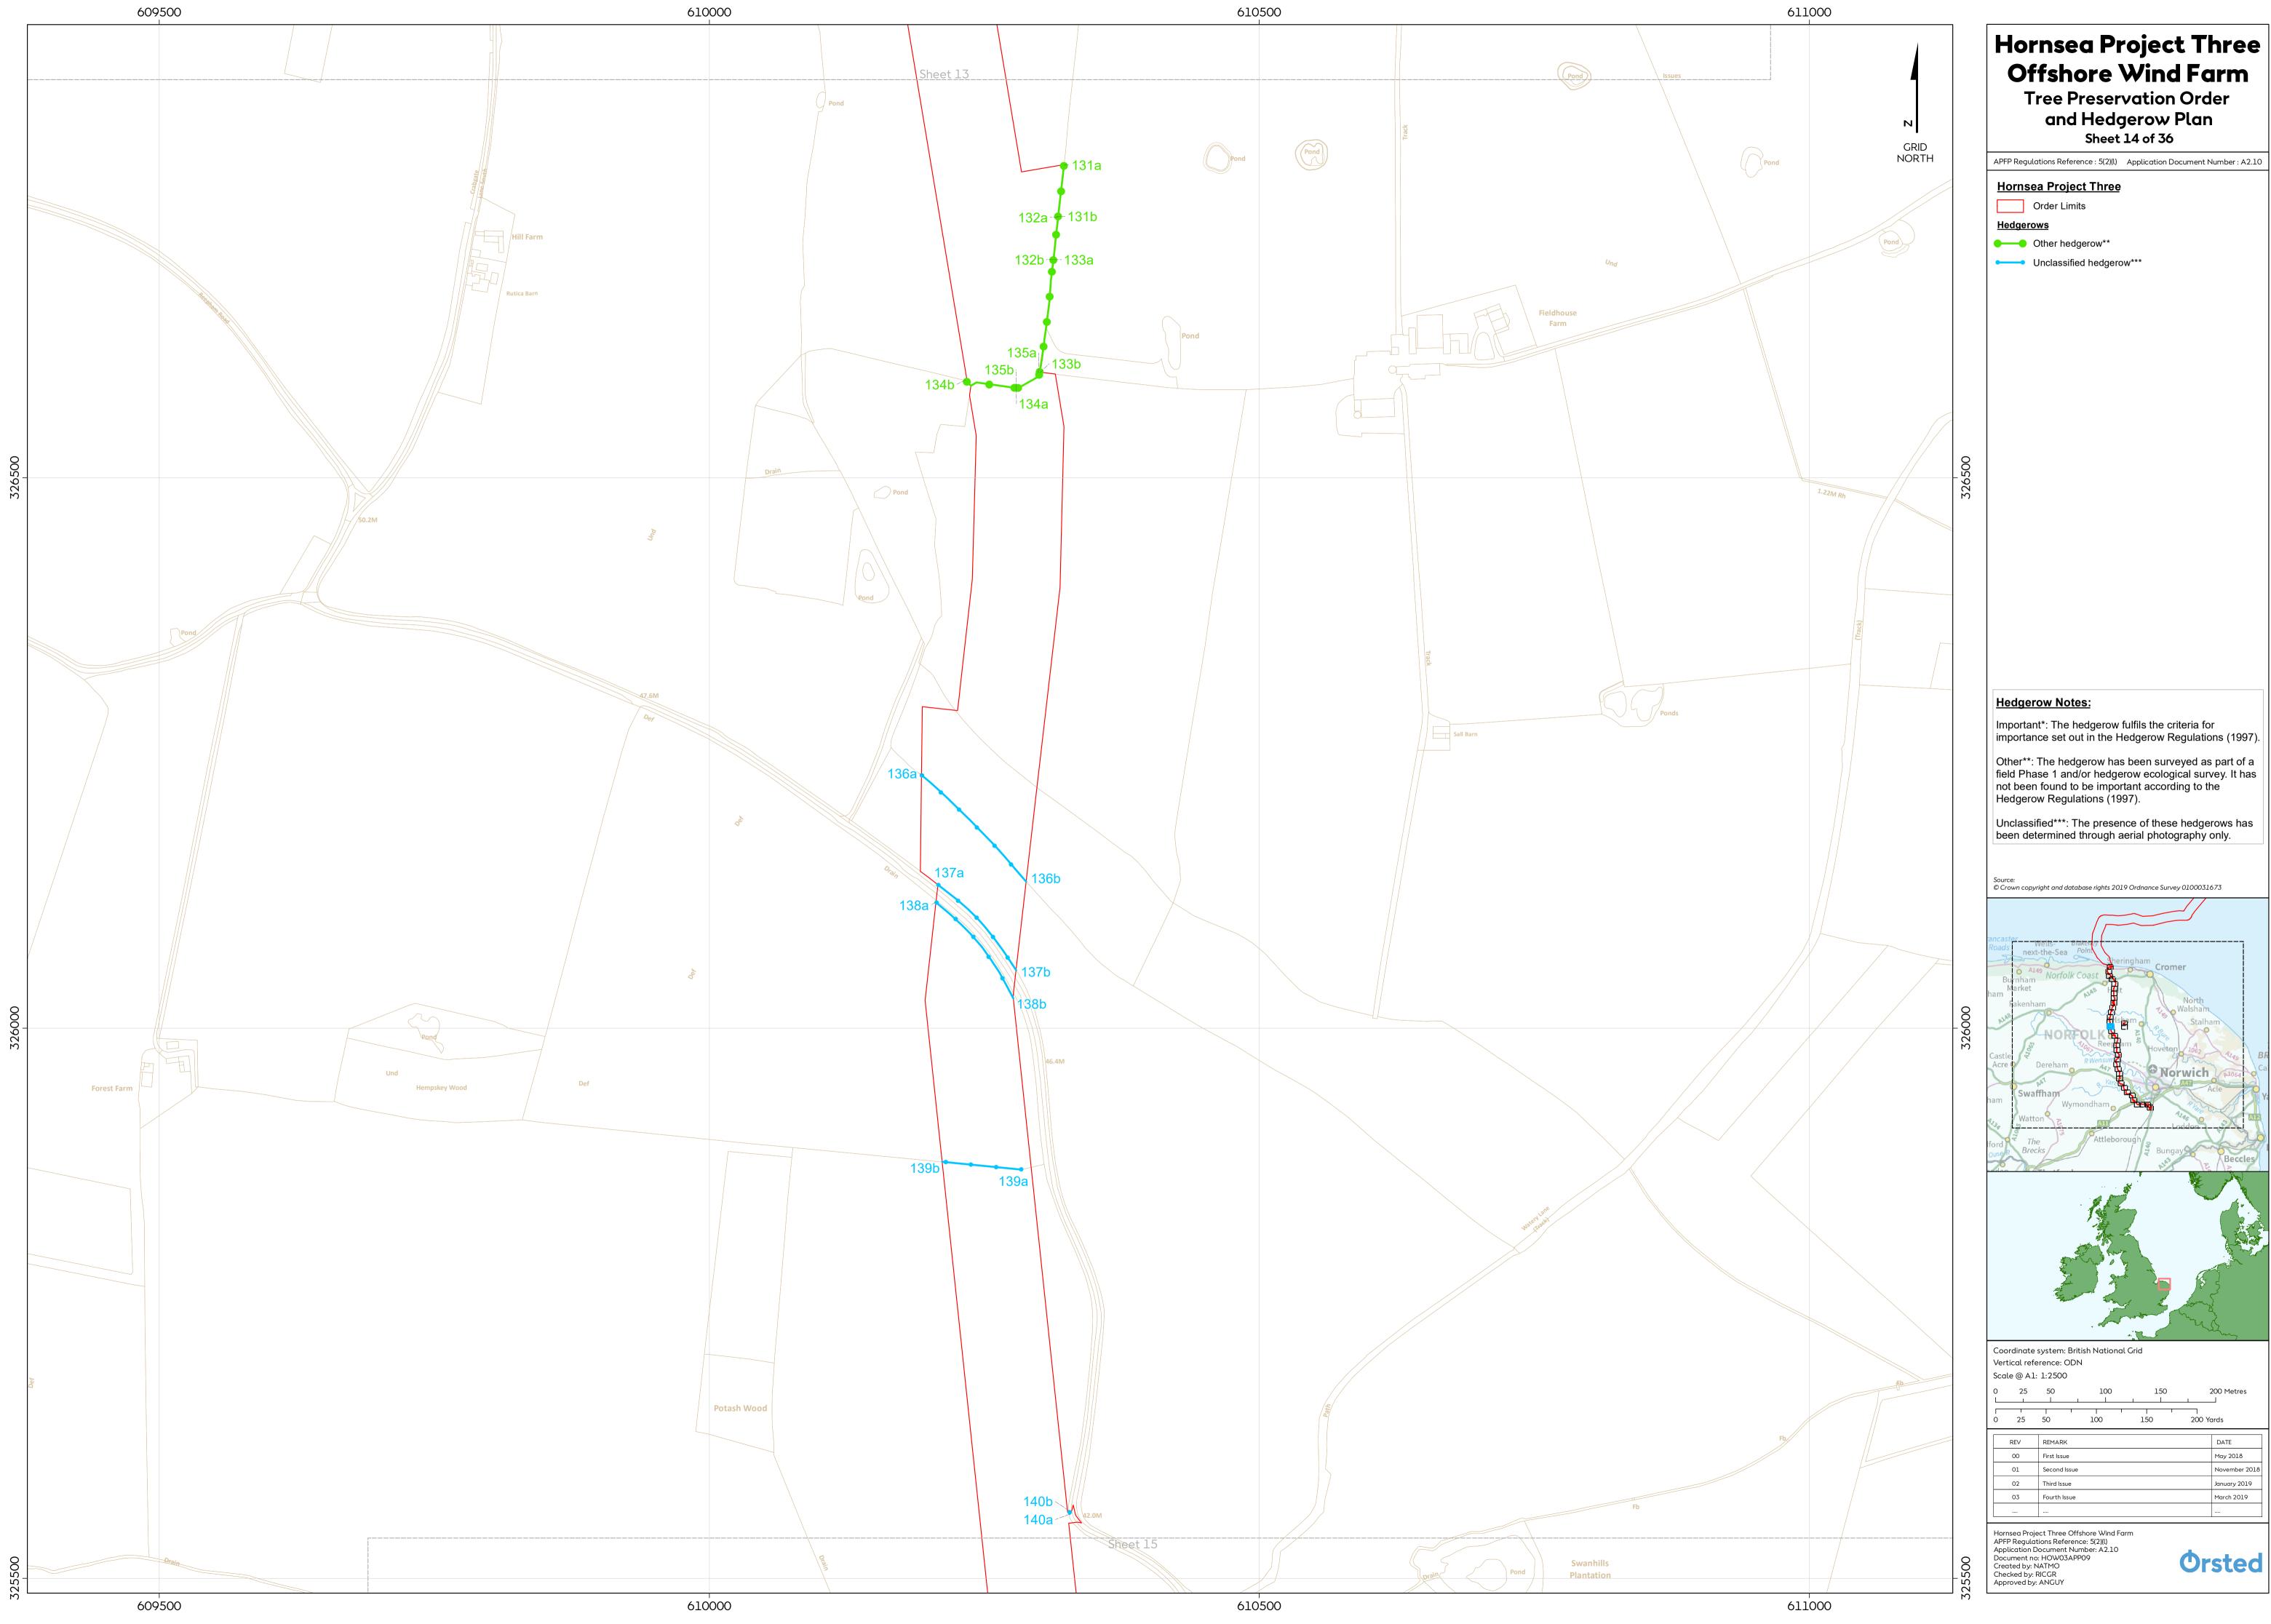

| Colney<br>Training<br>Sentre<br>Table | 306500 | Hornsea Project Three<br>Offshore Wind Farm   Tree Preservation Order<br>and Hedgerow Plan<br>Sheet 29 of 36   APFP Regulations Reference : 5(2)() Application Document Number : A2.10   Hornsea Project Three Order Limits   Order Limits Tree Preservation Order   Hedgerows Other hedgerow**   Other hedgerow** Other hedgerow***                                                                                                                                                                                                                                                                                                                                                                                                                                                                                                                                                                                                                                         |
|---------------------------------------|--------|------------------------------------------------------------------------------------------------------------------------------------------------------------------------------------------------------------------------------------------------------------------------------------------------------------------------------------------------------------------------------------------------------------------------------------------------------------------------------------------------------------------------------------------------------------------------------------------------------------------------------------------------------------------------------------------------------------------------------------------------------------------------------------------------------------------------------------------------------------------------------------------------------------------------------------------------------------------------------|
| Track                                 | 306000 | Hedgerow Notes:   Important*: The hedgerow fulfils the criteria for importance set out in the Hedgerow Regulations (1997).   Other**: The hedgerow has been surveyed as part of a field Phase 1 and/or hedgerow ecological survey. It has not been found to be important according to the Hedgerow Regulations (1997).   Unclassified***: The presence of these hedgerows has been determined through aerial photography only.   Source:   • Crown copyright and database rights 2019 Ordnance Survey 0100031673   Important   • Crown copyright and database rights 2019 Ordnance Survey 0100031673   • Crown copyright and database rights 2019 Ordnance Survey 0100031673   • Crown copyright and database rights 2019 Ordnance Survey 0100031673   • Crown copyright and database rights 2019 Ordnance Survey 0100031673   • Crown copyright and database rights 2019 Ordnance Survey 0100031673   • Crown copyright and database rights 2019 Ordnance Survey 0100031673 |
| 33.5M                                 | 305500 | Beccles   Coordinate system: British National Grid   Vertical reference: ODN   Scale @ A1: 1:2500   O 25 50 100 150 200 Metres   O 25 50 100 150 200 Vards   REV REMARK DATE May 2018   O 25 50 100 150 200 Vards   March 2019 March 2019 March 2019 March 2019   U March 2010 March 2019 March 2019   U March 2010 March 2019 March 2019   U March 2010 March 2                                                                                                                                                                                                                                                                                                                                                     |