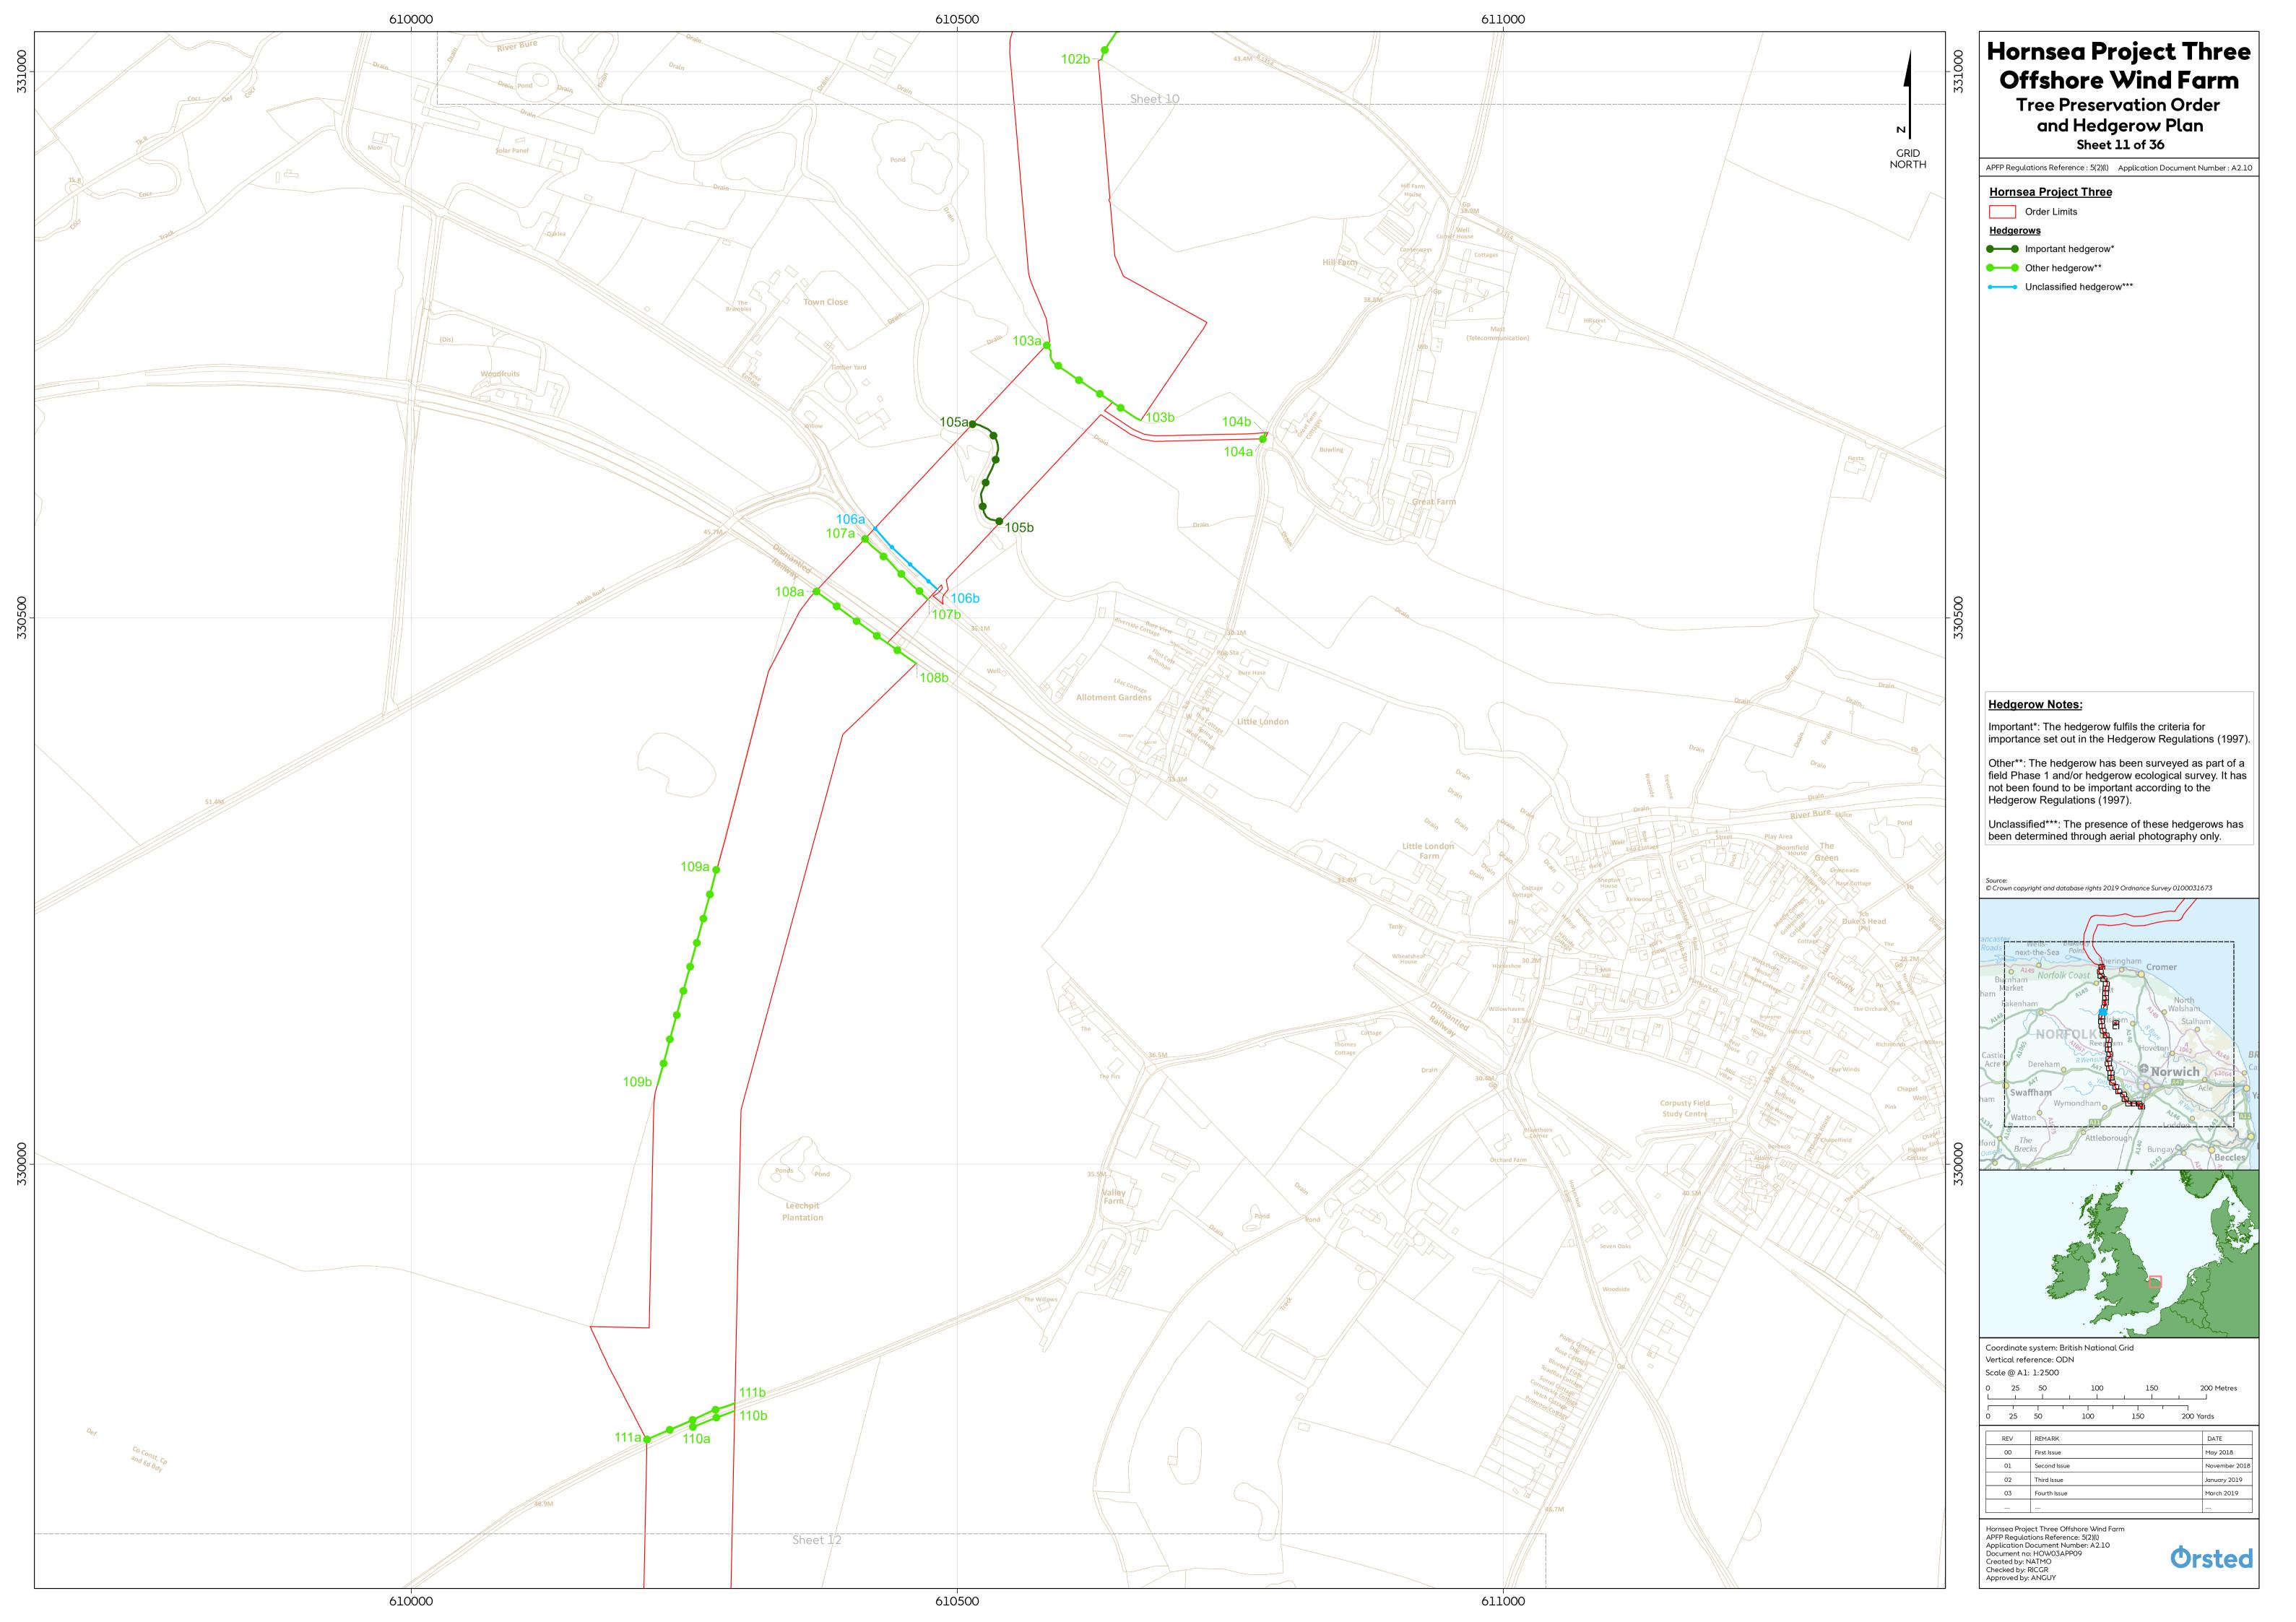

| Colney<br>Training<br>Sentre<br>Table | 306500 | Hornsea Project Three<br>Offshore Wind Farm   Tree Preservation Order<br>and Hedgerow Plan<br>Sheet 29 of 36   APFP Regulations Reference : 5(2)() Application Document Number : A2.10   Hornsea Project Three Order Limits   Order Limits Tree Preservation Order   Hedgerows Other hedgerow**   Other hedgerow** Other hedgerow***                                                                                                                                                                                                                                                                                                                                                                                                                                                                                                                                                                                                                                         |
|---------------------------------------|--------|------------------------------------------------------------------------------------------------------------------------------------------------------------------------------------------------------------------------------------------------------------------------------------------------------------------------------------------------------------------------------------------------------------------------------------------------------------------------------------------------------------------------------------------------------------------------------------------------------------------------------------------------------------------------------------------------------------------------------------------------------------------------------------------------------------------------------------------------------------------------------------------------------------------------------------------------------------------------------|
| Track                                 | 306000 | Hedgerow Notes:   Important*: The hedgerow fulfils the criteria for importance set out in the Hedgerow Regulations (1997).   Other**: The hedgerow has been surveyed as part of a field Phase 1 and/or hedgerow ecological survey. It has not been found to be important according to the Hedgerow Regulations (1997).   Unclassified***: The presence of these hedgerows has been determined through aerial photography only.   Source:   • Crown copyright and database rights 2019 Ordnance Survey 0100031673   Important   • Crown copyright and database rights 2019 Ordnance Survey 0100031673   • Crown copyright and database rights 2019 Ordnance Survey 0100031673   • Crown copyright and database rights 2019 Ordnance Survey 0100031673   • Crown copyright and database rights 2019 Ordnance Survey 0100031673   • Crown copyright and database rights 2019 Ordnance Survey 0100031673   • Crown copyright and database rights 2019 Ordnance Survey 0100031673 |
| 33.5M                                 | 305500 | Beccles   Coordinate system: British National Grid   Vertical reference: ODN   Scale @ A1: 1:2500   O 25 50 100 150 200 Metres   O 25 50 100 150 200 Vards   REV REMARK DATE May 2018   O 25 50 100 150 200 Vards   March 2019 March 2019 March 2019 March 2019   U March 2010 March 2019 March 2019   U March 2010 March 2019 March 2019   U March 2010 March 2                                                                                                                                                                                                                                                                                                                                                     |