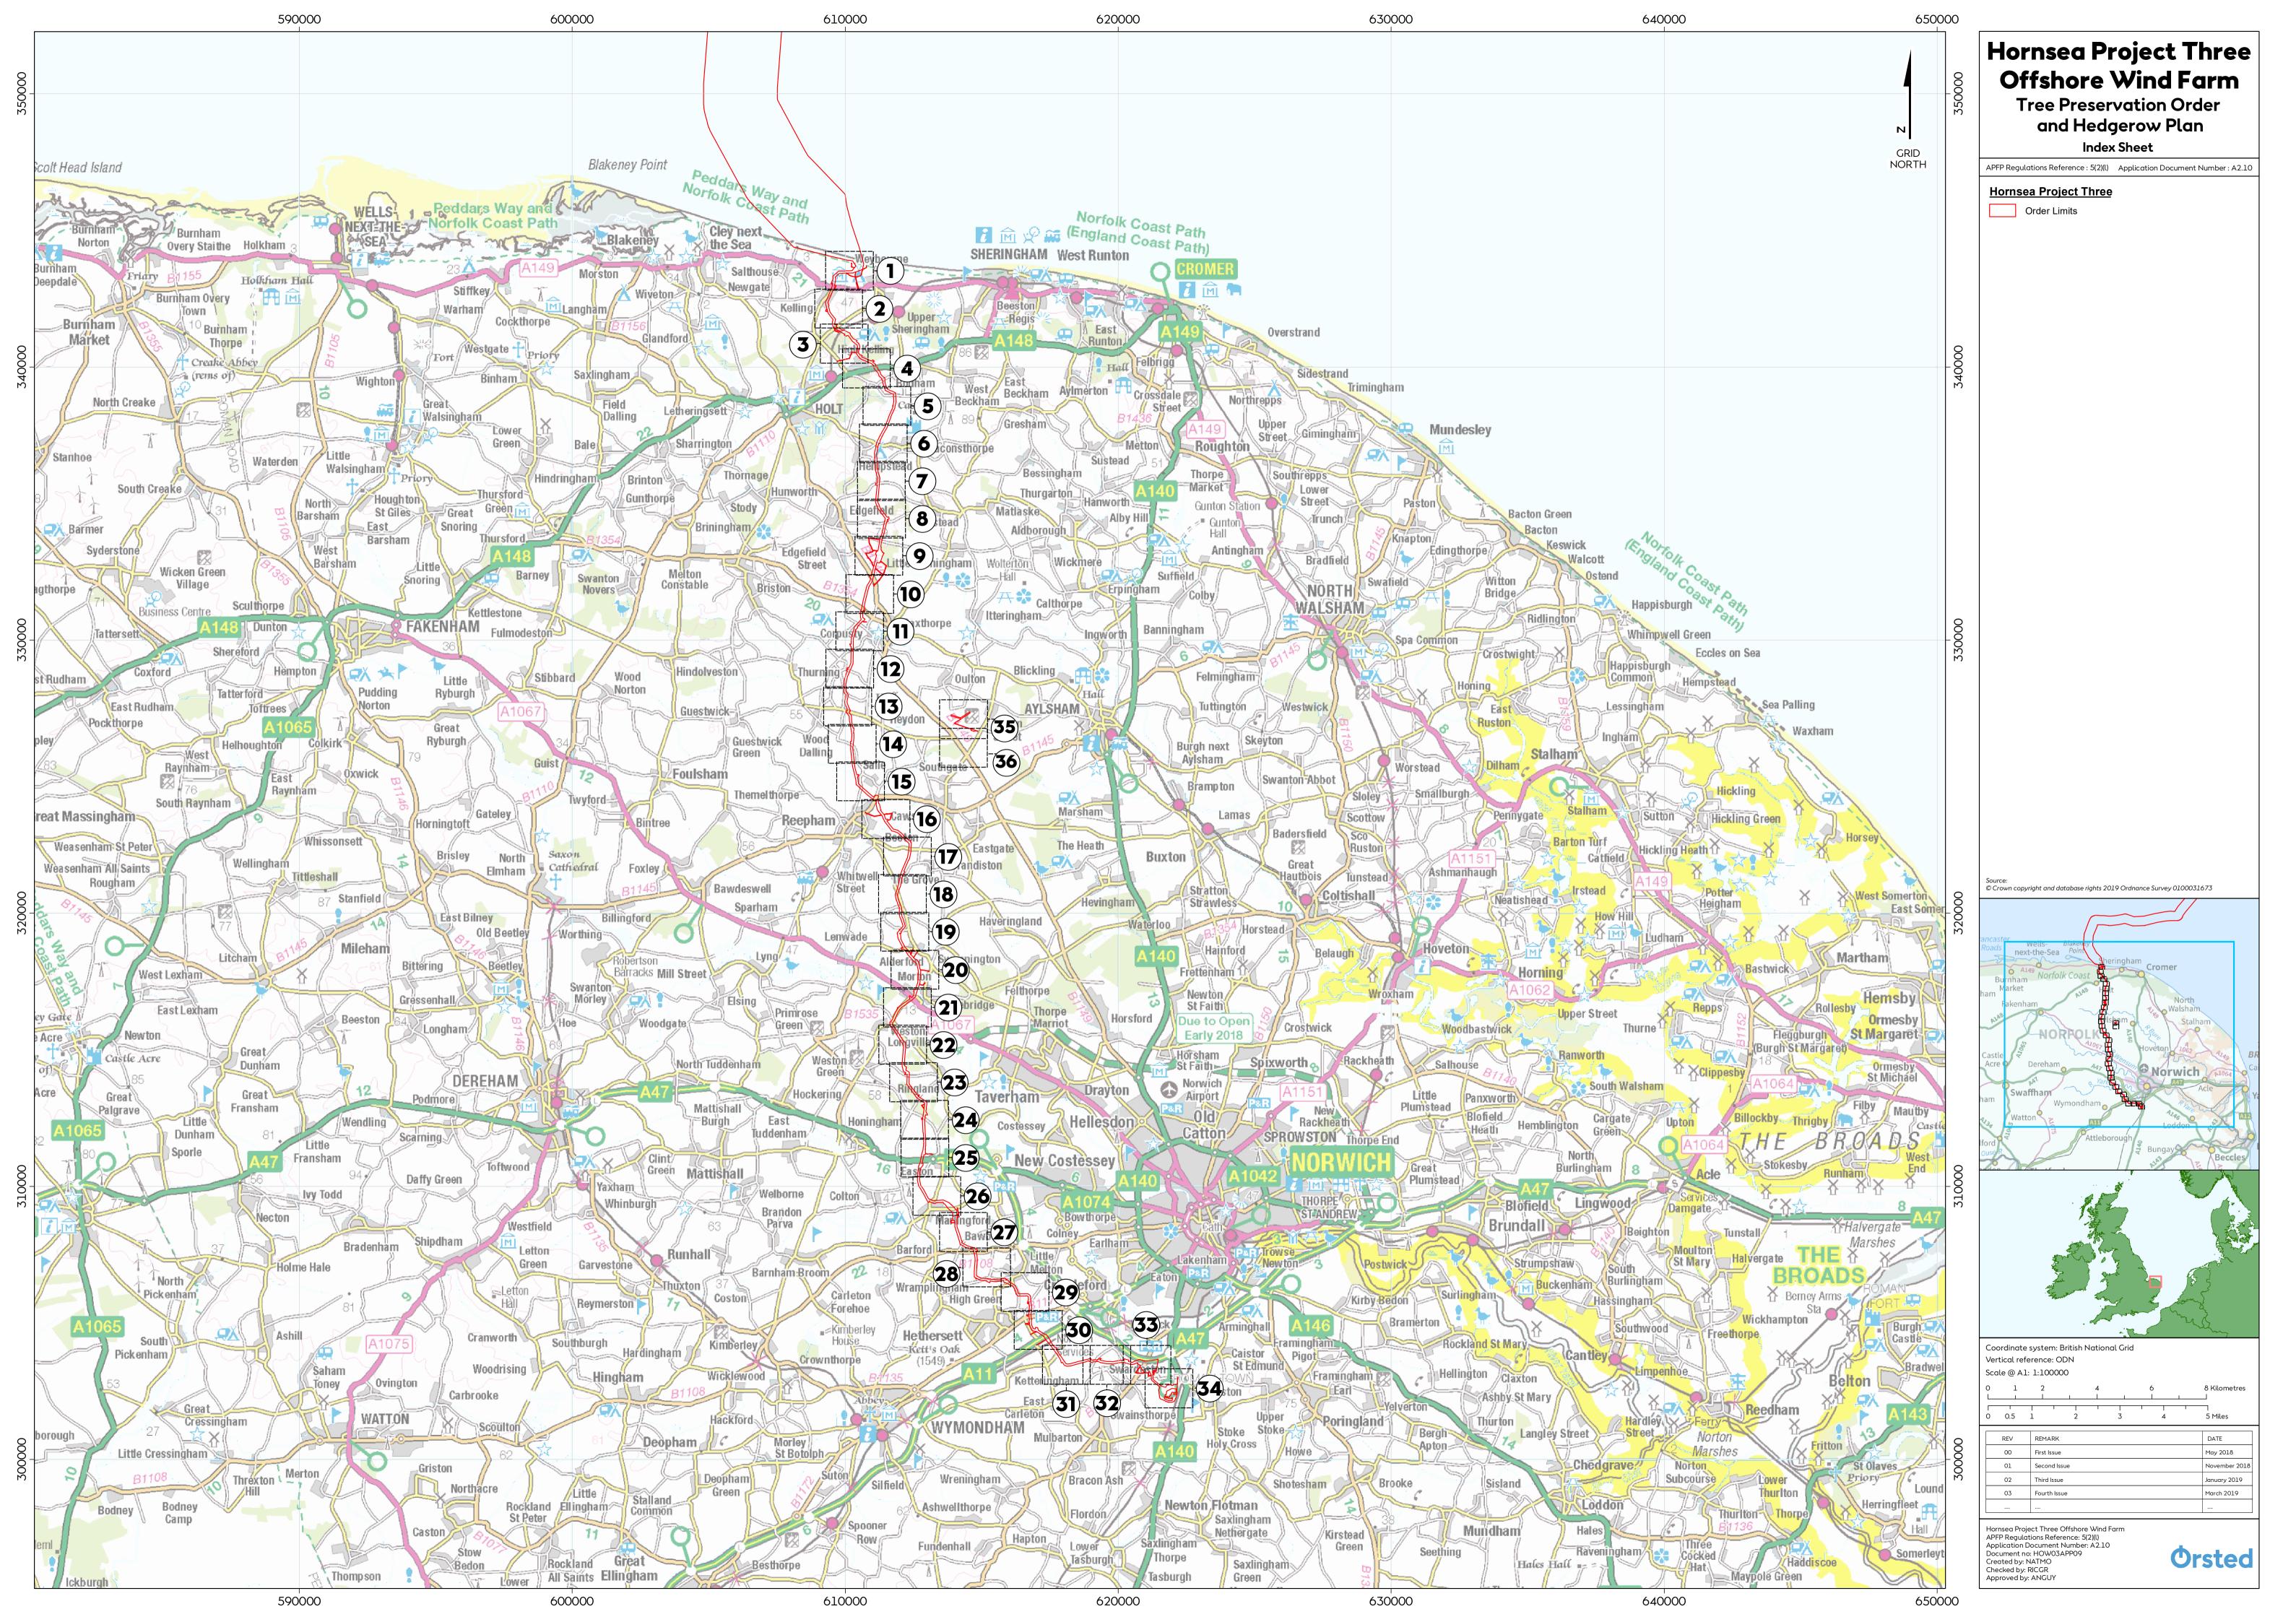

| Colney<br>Training<br>Sentre<br>Table | 306500 | Hornsea Project Three<br>Offshore Wind Farm   Tree Preservation Order<br>and Hedgerow Plan<br>Sheet 29 of 36   APFP Regulations Reference : 5(2)() Application Document Number : A2.10   Hornsea Project Three Order Limits   Order Limits Tree Preservation Order   Hedgerows Other hedgerow**   Other hedgerow** Other hedgerow***                                                                                                                                                                                                                                                                                                                                                                                                                                                                                                                                                                                                                                         |
|---------------------------------------|--------|------------------------------------------------------------------------------------------------------------------------------------------------------------------------------------------------------------------------------------------------------------------------------------------------------------------------------------------------------------------------------------------------------------------------------------------------------------------------------------------------------------------------------------------------------------------------------------------------------------------------------------------------------------------------------------------------------------------------------------------------------------------------------------------------------------------------------------------------------------------------------------------------------------------------------------------------------------------------------|
| Track                                 | 306000 | Hedgerow Notes:   Important*: The hedgerow fulfils the criteria for importance set out in the Hedgerow Regulations (1997).   Other**: The hedgerow has been surveyed as part of a field Phase 1 and/or hedgerow ecological survey. It has not been found to be important according to the Hedgerow Regulations (1997).   Unclassified***: The presence of these hedgerows has been determined through aerial photography only.   Source:   • Crown copyright and database rights 2019 Ordnance Survey 0100031673   Important   • Crown copyright and database rights 2019 Ordnance Survey 0100031673   • Crown copyright and database rights 2019 Ordnance Survey 0100031673   • Crown copyright and database rights 2019 Ordnance Survey 0100031673   • Crown copyright and database rights 2019 Ordnance Survey 0100031673   • Crown copyright and database rights 2019 Ordnance Survey 0100031673   • Crown copyright and database rights 2019 Ordnance Survey 0100031673 |
| 33.5M                                 | 305500 | Beccles   Coordinate system: British National Grid   Vertical reference: ODN   Scale @ A1: 1:2500   O 25 50 100 150 200 Metres   O 25 50 100 150 200 Vards   REV REMARK DATE May 2018   O 25 50 100 150 200 Vards   March 2019 March 2019 March 2019 March 2019   U March 2010 March 2019 March 2019   U March 2010 March 2019 March 2019   U March 2010 March 2                                                                                                                                                                                                                                                                                                                                                     |