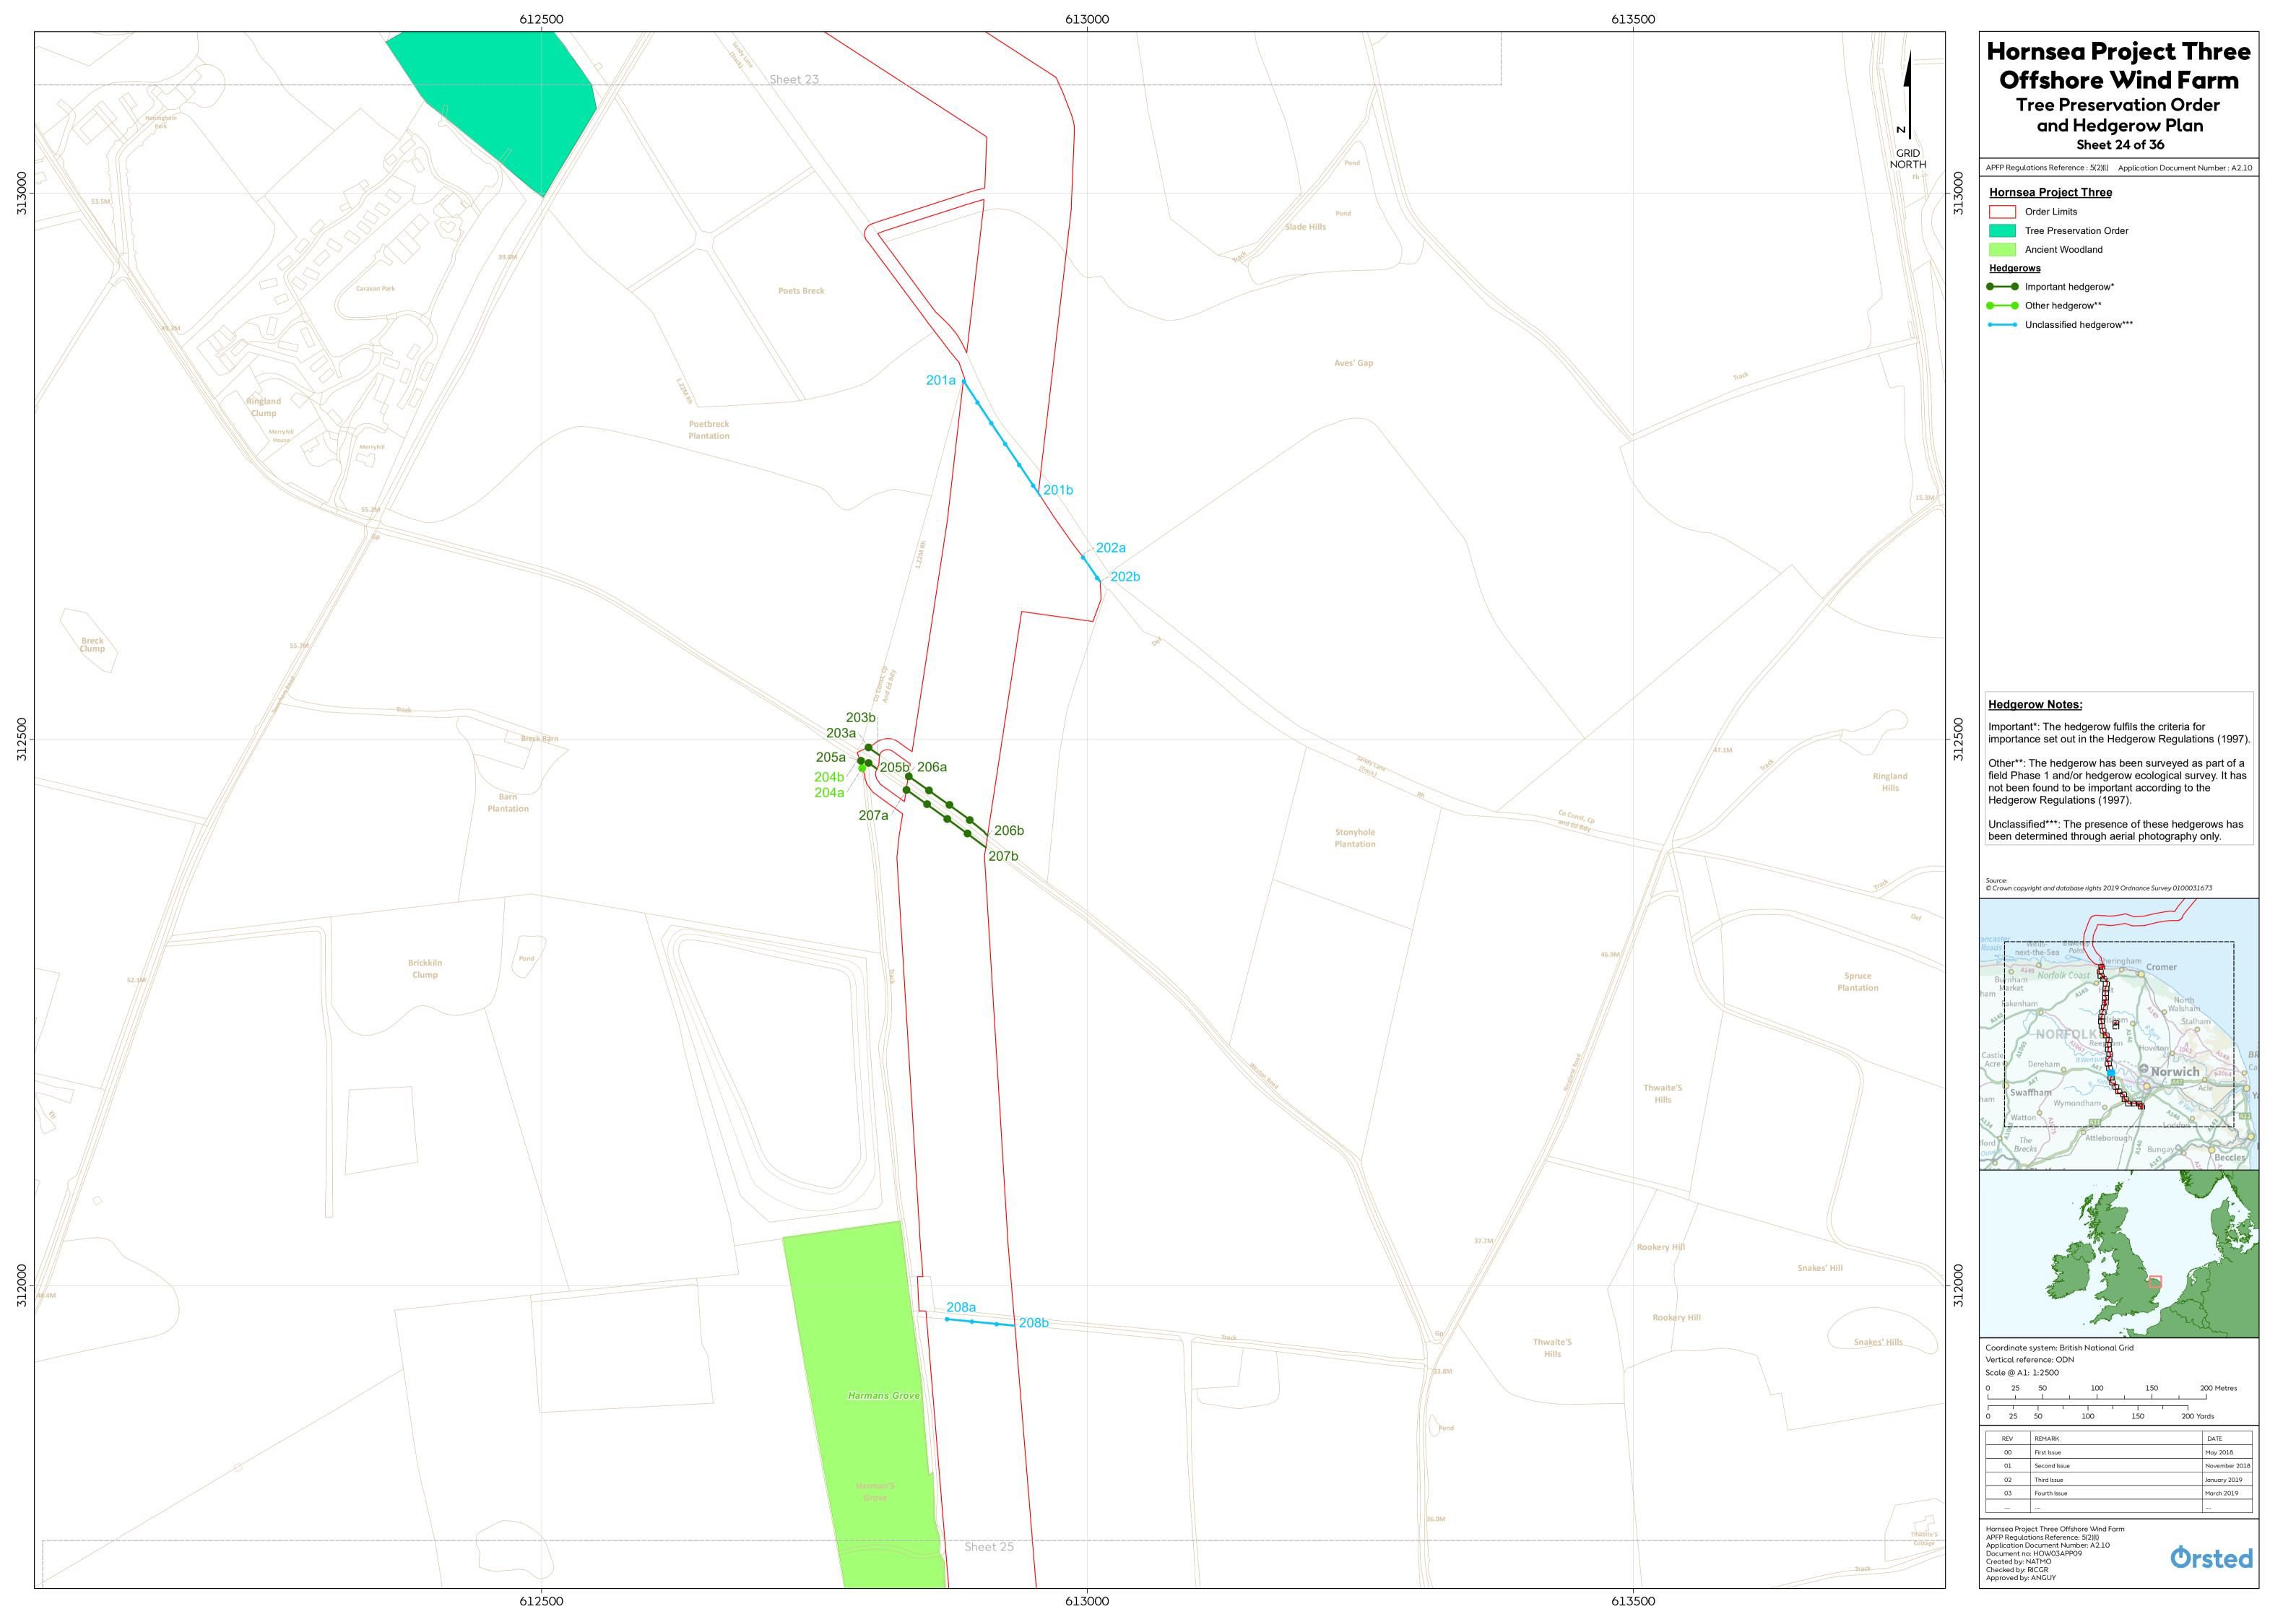

| Colney<br>Training<br>Sentre<br>Table | 306500 | Hornsea Project Three<br>Offshore Wind Farm   Tree Preservation Order<br>and Hedgerow Plan<br>Sheet 29 of 36   APFP Regulations Reference : 5(2)() Application Document Number : A2.10   Hornsea Project Three Order Limits   Order Limits Tree Preservation Order   Hedgerows Other hedgerow**   Other hedgerow** Other hedgerow***