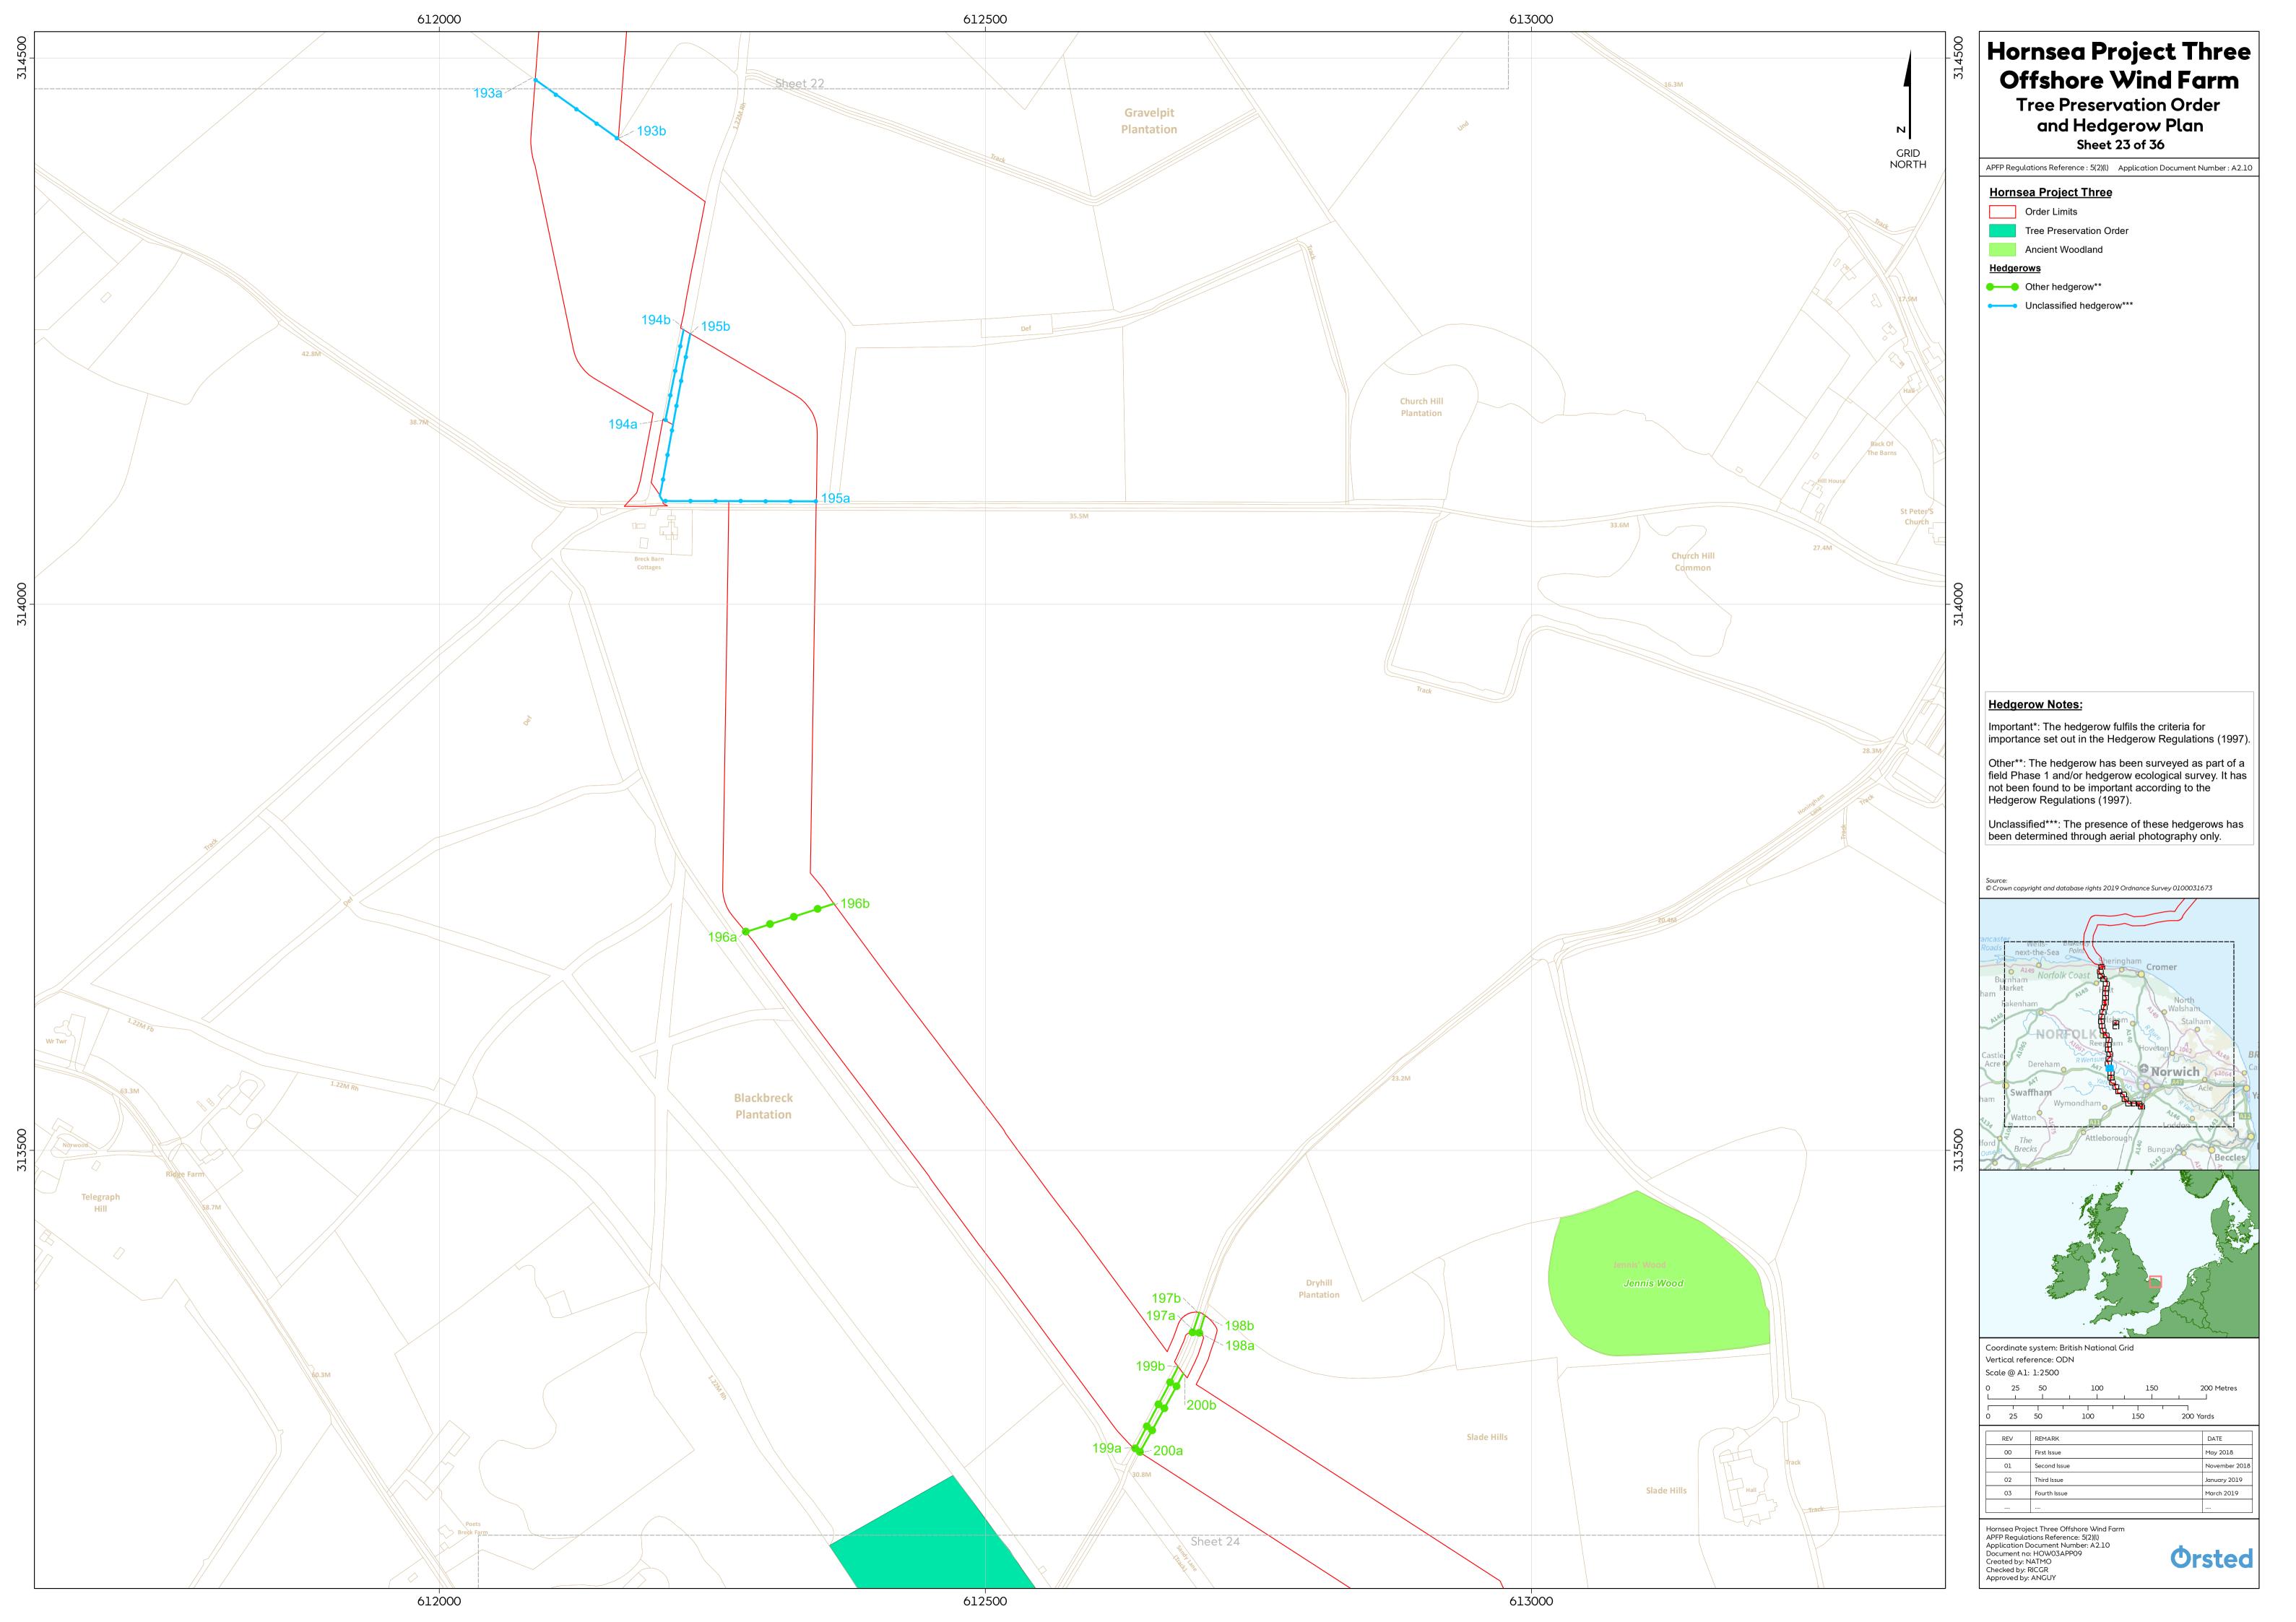

| Colney<br>Training<br>Sentre<br>Table | 306500 | Hornsea Project Three<br>Offshore Wind Farm   Tree Preservation Order<br>and Hedgerow Plan<br>Sheet 29 of 36   APFP Regulations Reference : 5(2)() Application Document Number : A2.10   Hornsea Project Three Order Limits   Order Limits Tree Preservation Order   Hedgerows Other hedgerow**   Other hedgerow** Other hedgerow***