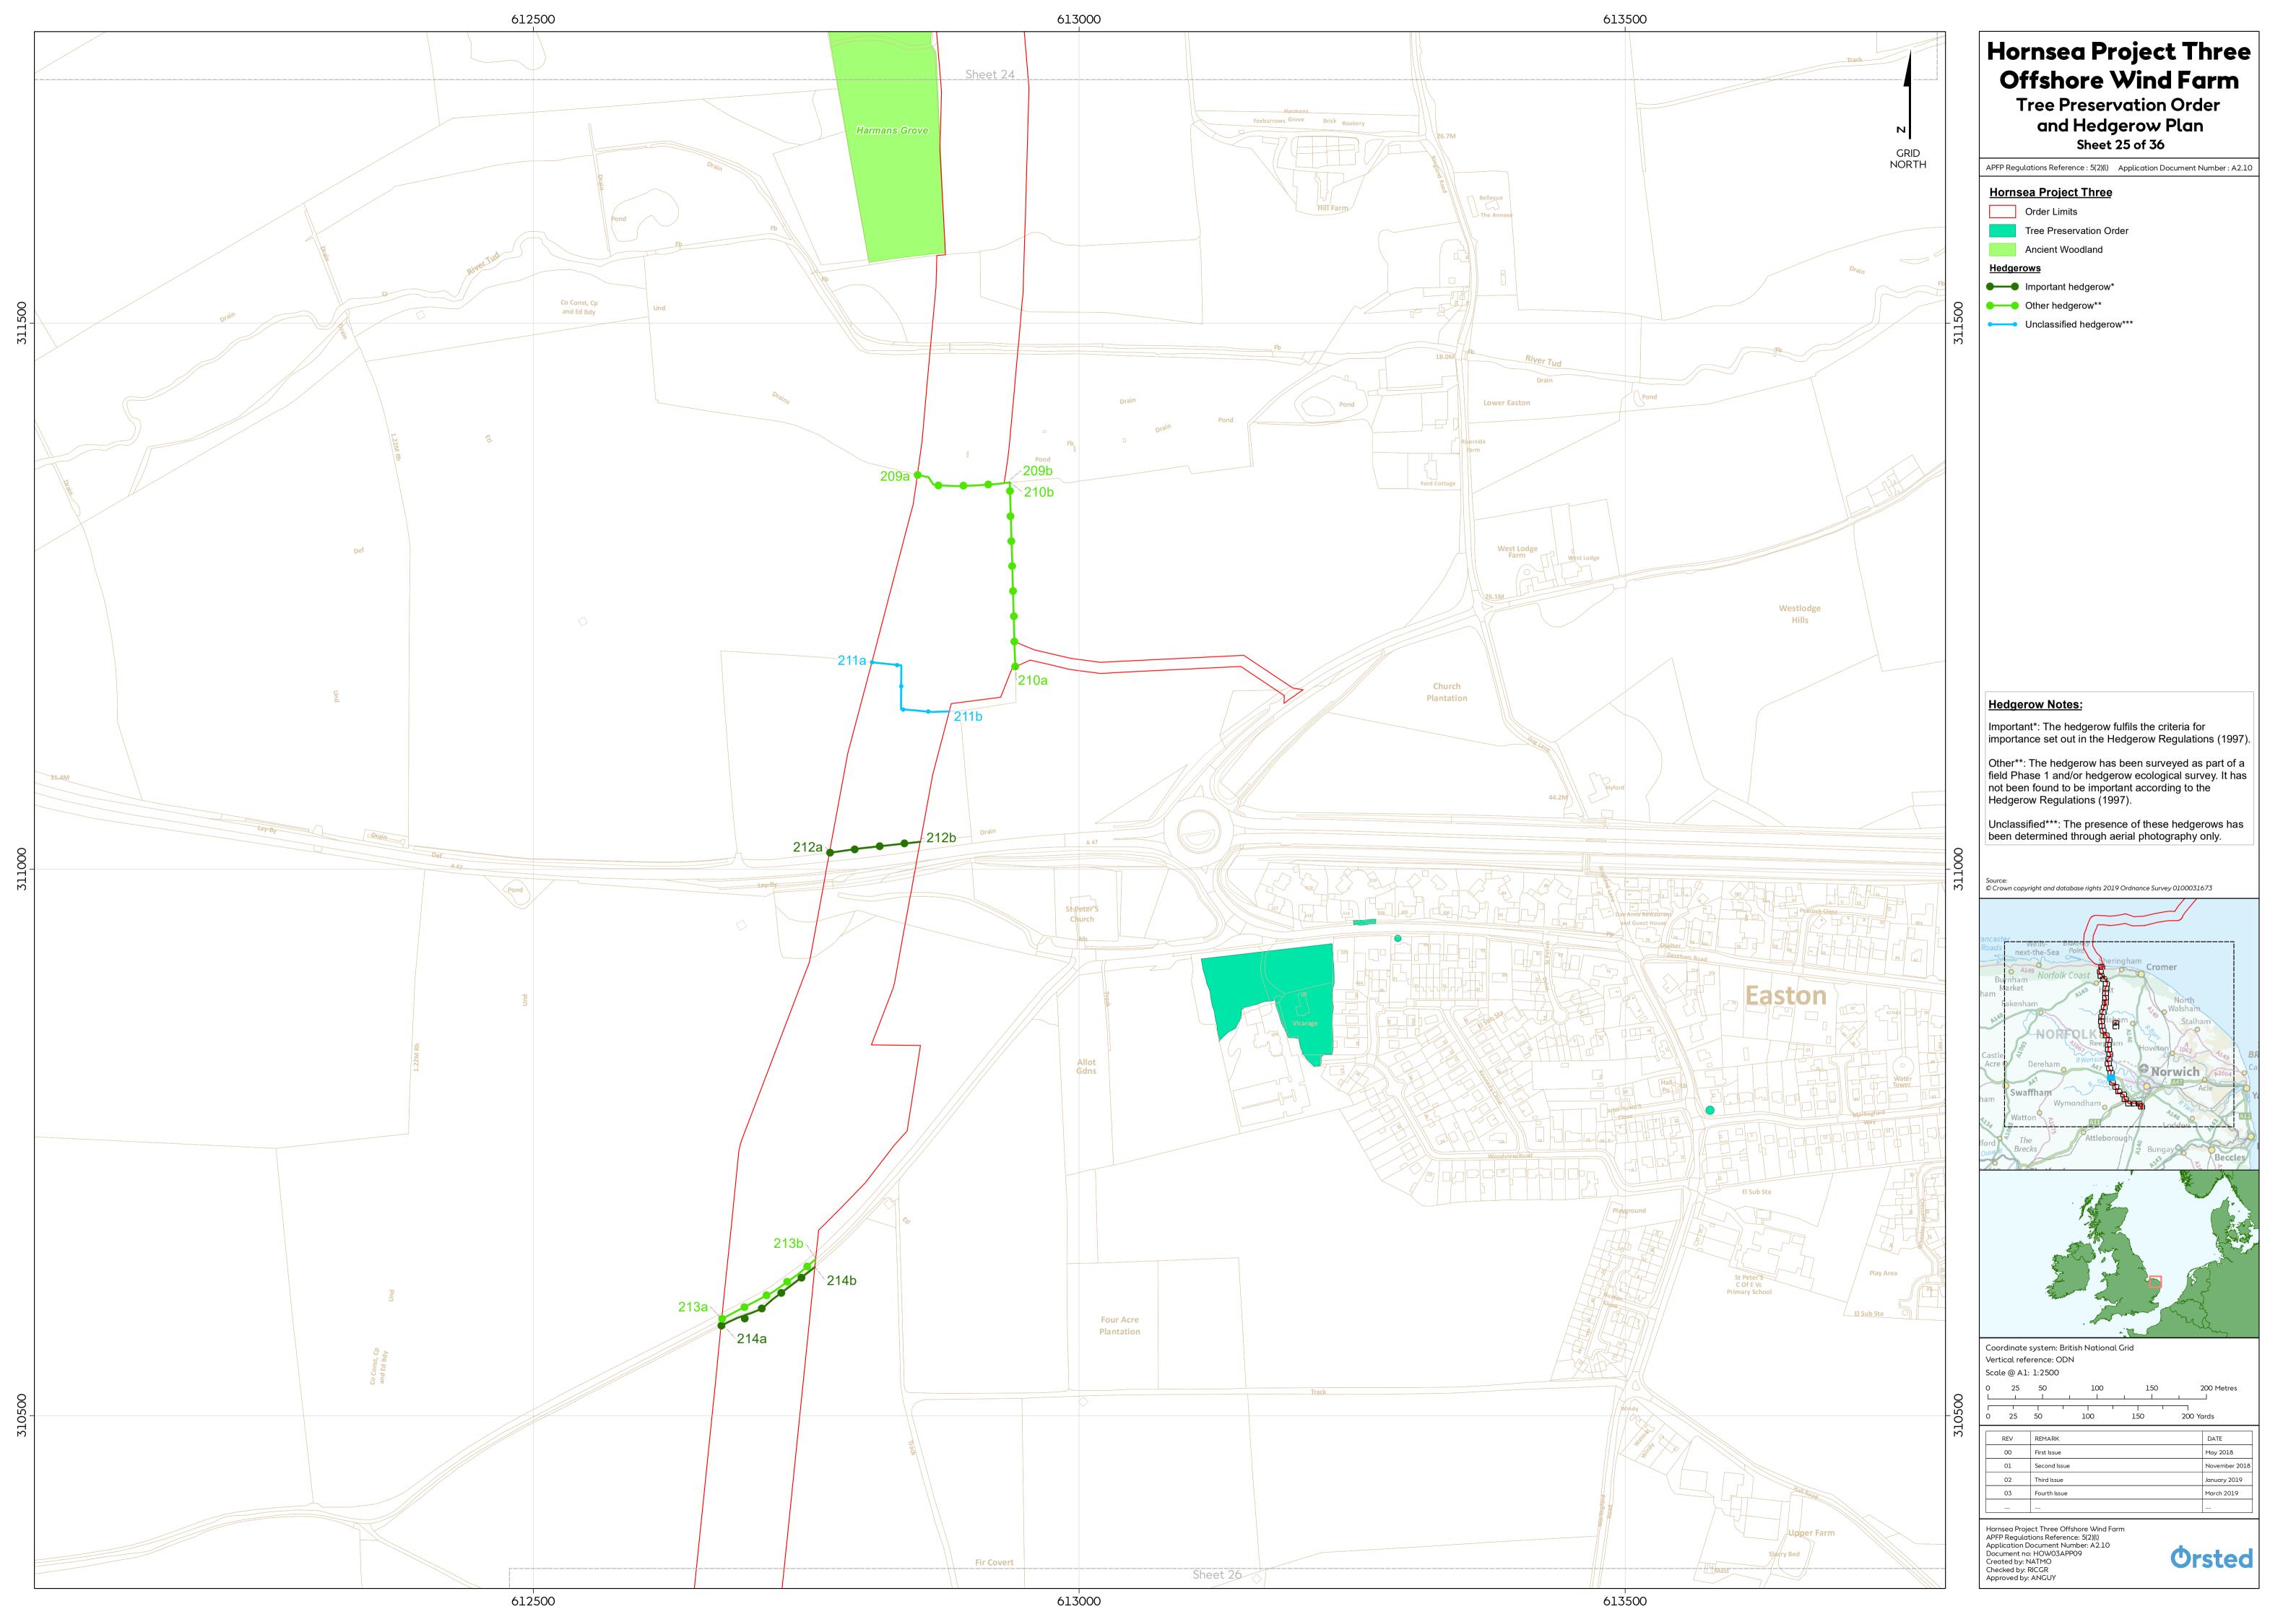

| Colney<br>Training<br>Sentre<br>Table | 306500 | Hornsea Project Three<br>Offshore Wind Farm   Tree Preservation Order<br>and Hedgerow Plan<br>Sheet 29 of 36   APFP Regulations Reference : 5(2)() Application Document Number : A2.10   Hornsea Project Three Order Limits   Order Limits Tree Preservation Order   Hedgerows Other hedgerow**   Other hedgerow** Other hedgerow***