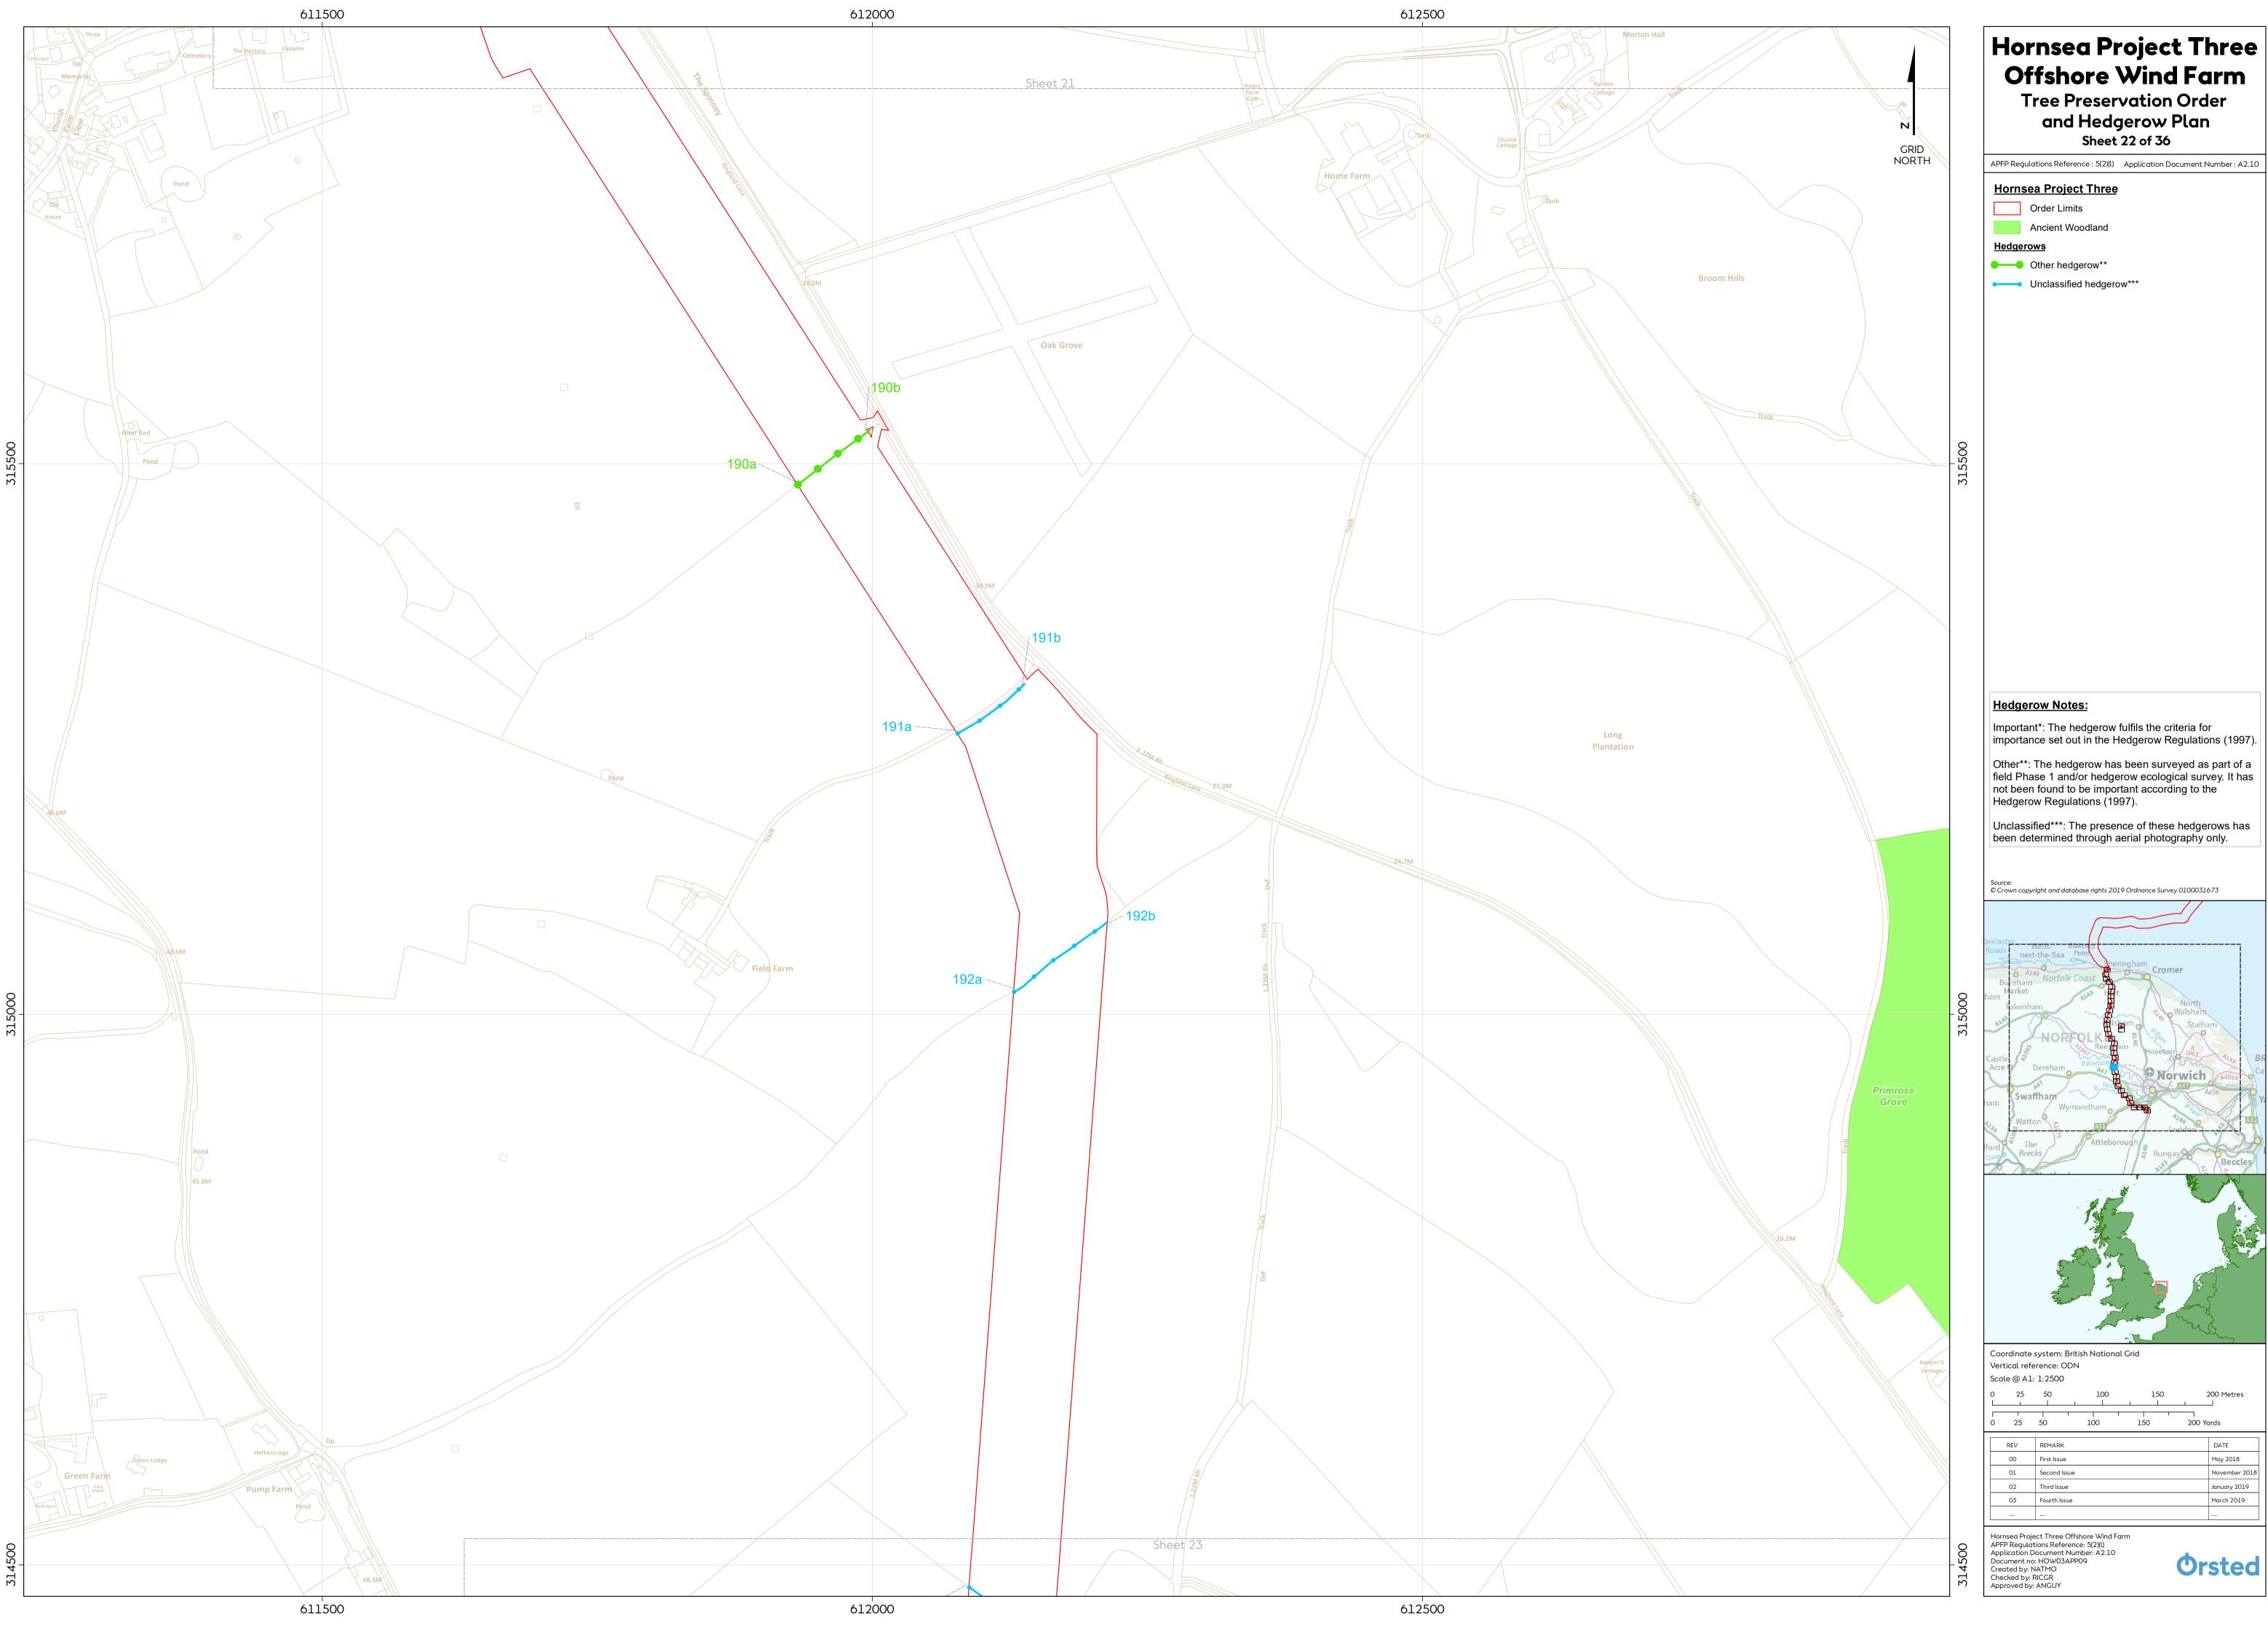

| Colney<br>Training<br>Sentre<br>Table | 306500 | Hornsea Project Three<br>Offshore Wind Farm   Tree Preservation Order<br>and Hedgerow Plan<br>Sheet 29 of 36   APFP Regulations Reference : 5(2)() Application Document Number : A2.10   Hornsea Project Three Order Limits   Order Limits Tree Preservation Order   Hedgerows Other hedgerow**   Other hedgerow** Other hedgerow***