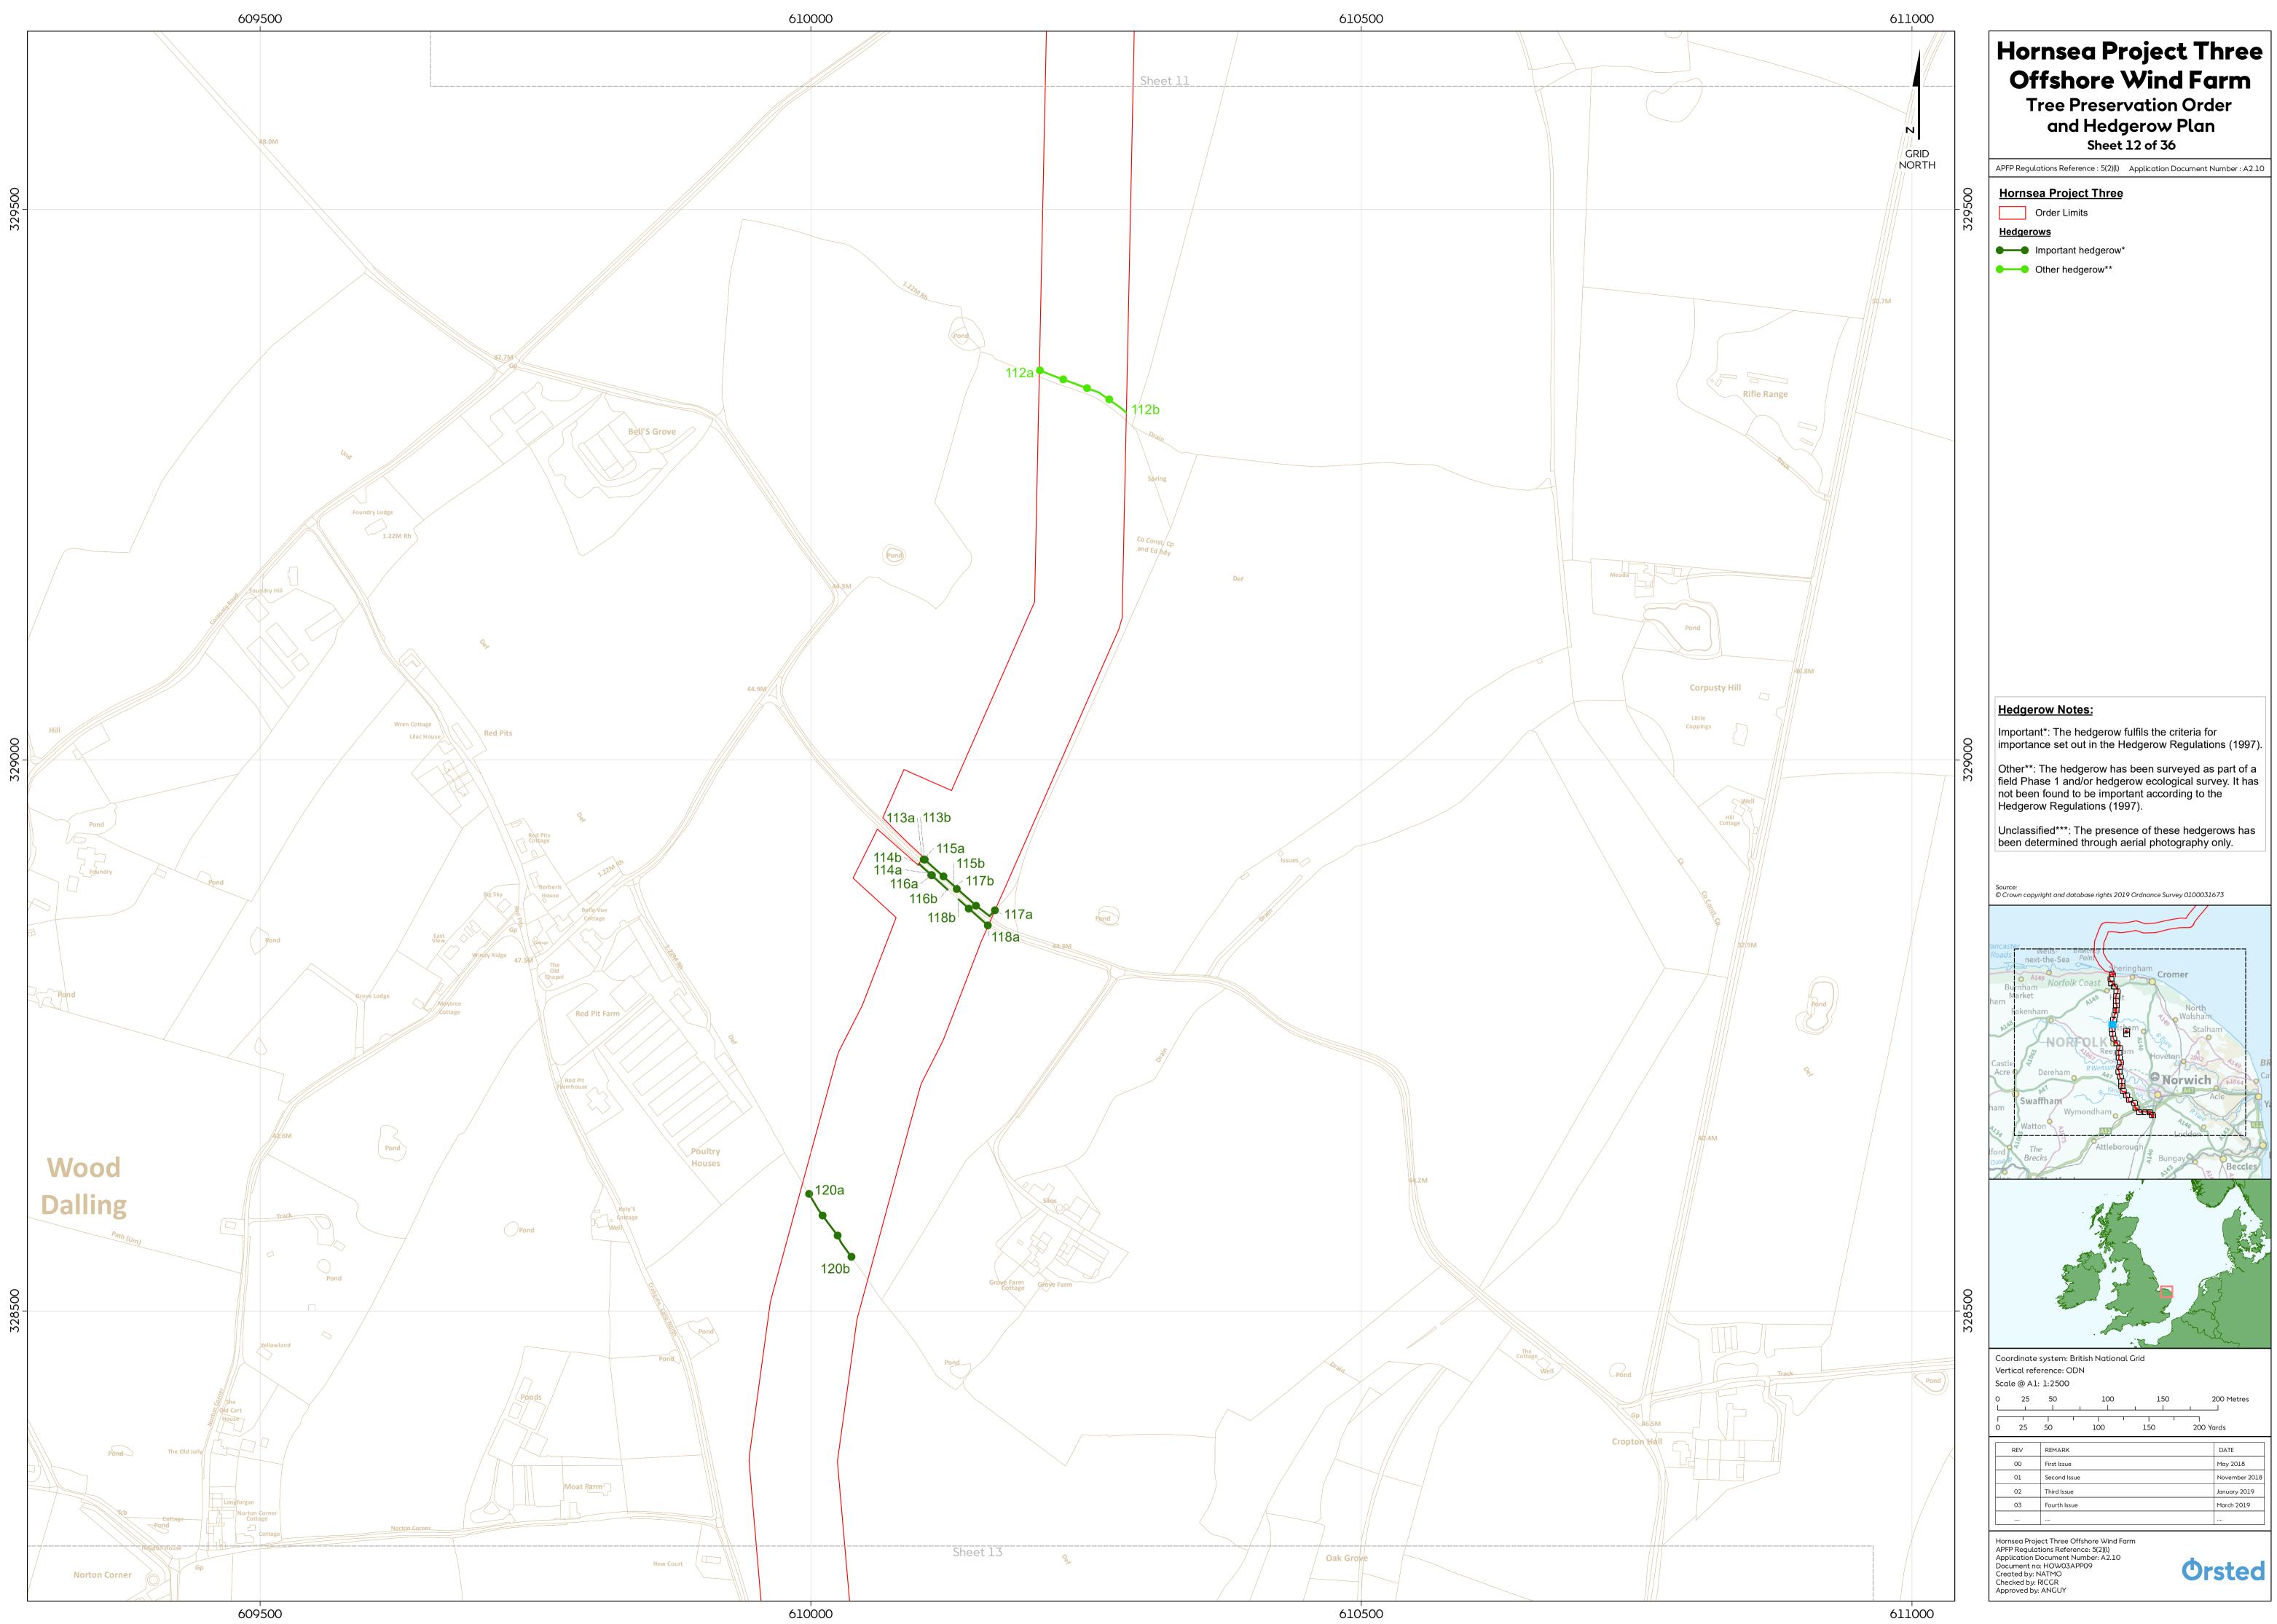

| Colney<br>Training<br>Sentre<br>Table | 306500 | Hornsea Project Three<br>Offshore Wind Farm   Tree Preservation Order<br>and Hedgerow Plan<br>Sheet 29 of 36   APFP Regulations Reference : 5(2)() Application Document Number : A2.10   Hornsea Project Three Order Limits   Order Limits Tree Preservation Order   Hedgerows Other hedgerow**   Other hedgerow** Other hedgerow***                                                                                                                                                                                                                                                                                                                                                                                                                                                                                                                                                                                                                                         |
|---------------------------------------|--------|------------------------------------------------------------------------------------------------------------------------------------------------------------------------------------------------------------------------------------------------------------------------------------------------------------------------------------------------------------------------------------------------------------------------------------------------------------------------------------------------------------------------------------------------------------------------------------------------------------------------------------------------------------------------------------------------------------------------------------------------------------------------------------------------------------------------------------------------------------------------------------------------------------------------------------------------------------------------------|
| Track                                 | 306000 | Hedgerow Notes:   Important*: The hedgerow fulfils the criteria for importance set out in the Hedgerow Regulations (1997).   Other**: The hedgerow has been surveyed as part of a field Phase 1 and/or hedgerow ecological survey. It has not been found to be important according to the Hedgerow Regulations (1997).   Unclassified***: The presence of these hedgerows has been determined through aerial photography only.   Source:   • Crown copyright and database rights 2019 Ordnance Survey 0100031673   Important   • Crown copyright and database rights 2019 Ordnance Survey 0100031673   • Crown copyright and database rights 2019 Ordnance Survey 0100031673   • Crown copyright and database rights 2019 Ordnance Survey 0100031673   • Crown copyright and database rights 2019 Ordnance Survey 0100031673   • Crown copyright and database rights 2019 Ordnance Survey 0100031673   • Crown copyright and database rights 2019 Ordnance Survey 0100031673 |
| 33.5M                                 | 305500 | Beccles   Coordinate system: British National Grid   Vertical reference: ODN   Scale @ A1: 1:2500   O 25 50 100 150 200 Metres   O 25 50 100 150 200 Vards   REV REMARK DATE May 2018   O 25 50 100 150 200 Vards   March 2019 March 2019 March 2019 March 2019   U March 2010 March 2019 March 2019   U March 2010 March 2019 March 2019   U March 2010 March 2                                                                                                                                                                                                                                                                                                                                                     |